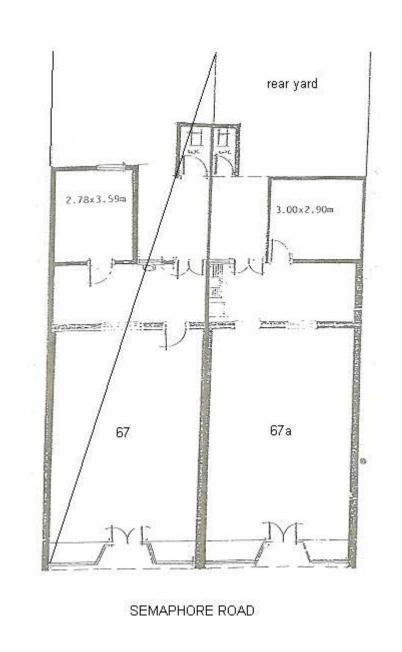

## Terms of Lease: Assignment

| Area:                                                        | - Total lettable area of approx 67 square metres.                            |
|--------------------------------------------------------------|------------------------------------------------------------------------------|
| Rental:                                                      | - Current rental payable is \$18,918.84 P.A. plus GST plus                   |
| Rontan                                                       | Outgoings of approx \$2,450.00 P.A.                                          |
| Lease Term:                                                  | - Existing Lease is set to expire on 07.04.2008 with One (1) option          |
|                                                              | to extend for additional term of Two (2) years.                              |
| Rent Review                                                  | : - Annual rental reviews thereafter are to CPI.                             |
| Outgoings:                                                   | - Unless individually assessed, incoming Tenant is to pay 50.0%              |
|                                                              | of total property's Corporation Rates, SA Water & Sewer rates,               |
|                                                              | ESL and building insurance, as well as for own business                      |
|                                                              | insurance premiums including public liability and plate glass.               |
| Guarantees:                                                  | <ul> <li>Any incoming Tenant will be required to provide personal</li> </ul> |
|                                                              | guarantees for the performance of the Lease.                                 |
| Direct Lease                                                 | - On merit the Landlord will consider a Direct Lease at an asking            |
|                                                              | rental of \$20,500.00 P.A. plus GST plus Outgoings.                          |
| FOR FURTHER DETAILS & INSPECTION CONTACT SOLE LEASING AGENTS |                                                                              |
|                                                              | DREW STABOLIDIS or GEORGE ZOGOPOULOS                                         |
| ,                                                            | 0439 803 639 0412 824 278                                                    |