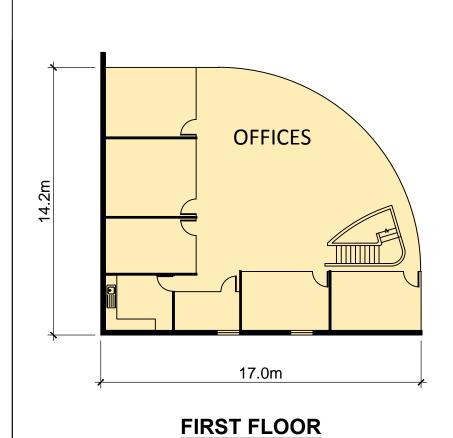

## **GROSS LETTABLE AREA**

**Ground Floor** 

WAREHOUSE......682 m²
OFFICES......209 m²

First Floor

OFFICES......209 m²

Total Building Area ....1100 m<sup>2</sup>

**Disclaimer:** This plan has been prepared for marketing and presentation purposes only and is not part of any legal document. All measurements and figures are approximate and all interested parties should undertake their own enquiries as to the accuracy of the information.