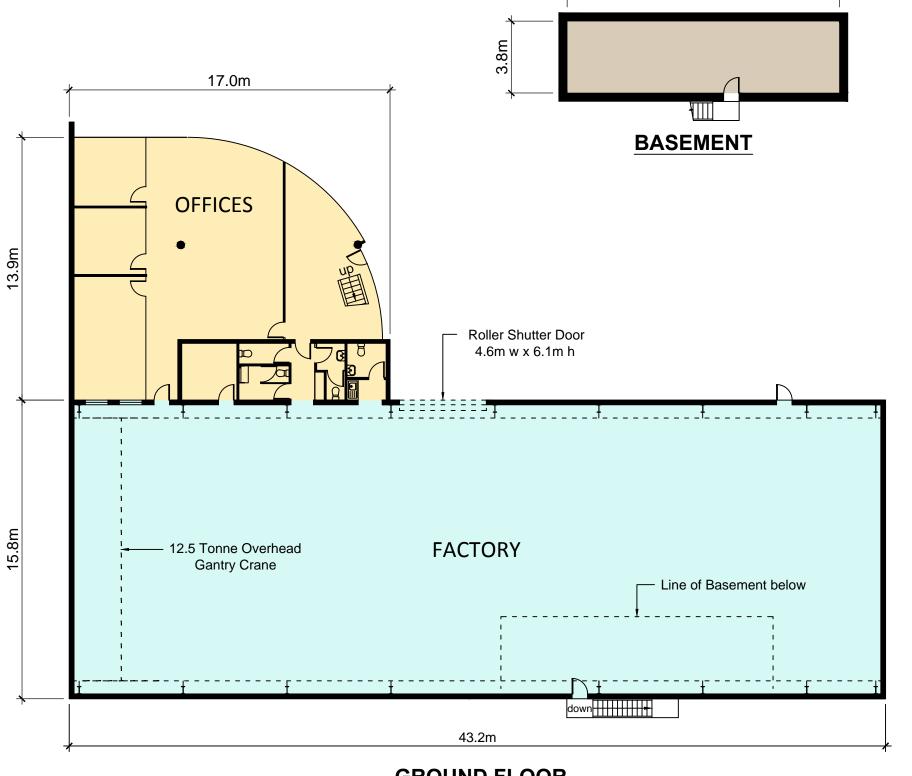

## **INFORMATION SCHEDULE**

CLEARANCE

floor to u/s roof beams = 6.3m - 6.8mfloot to u/s crane = 5.4m

## **GROSS LETTABLE AREA**

**Ground Floor** 

WAREHOUSE......682 m²
OFFICES......209 m²

First Floor

OFFICES......209 m²

Total Building Area ....1100 m<sup>2</sup>

**Disclaimer:** This plan has been prepared for marketing and presentation purposes only and is not part of any legal document. All measurements and figures are approximate and all interested parties should undertake their own enquiries as to the accuracy of the information.