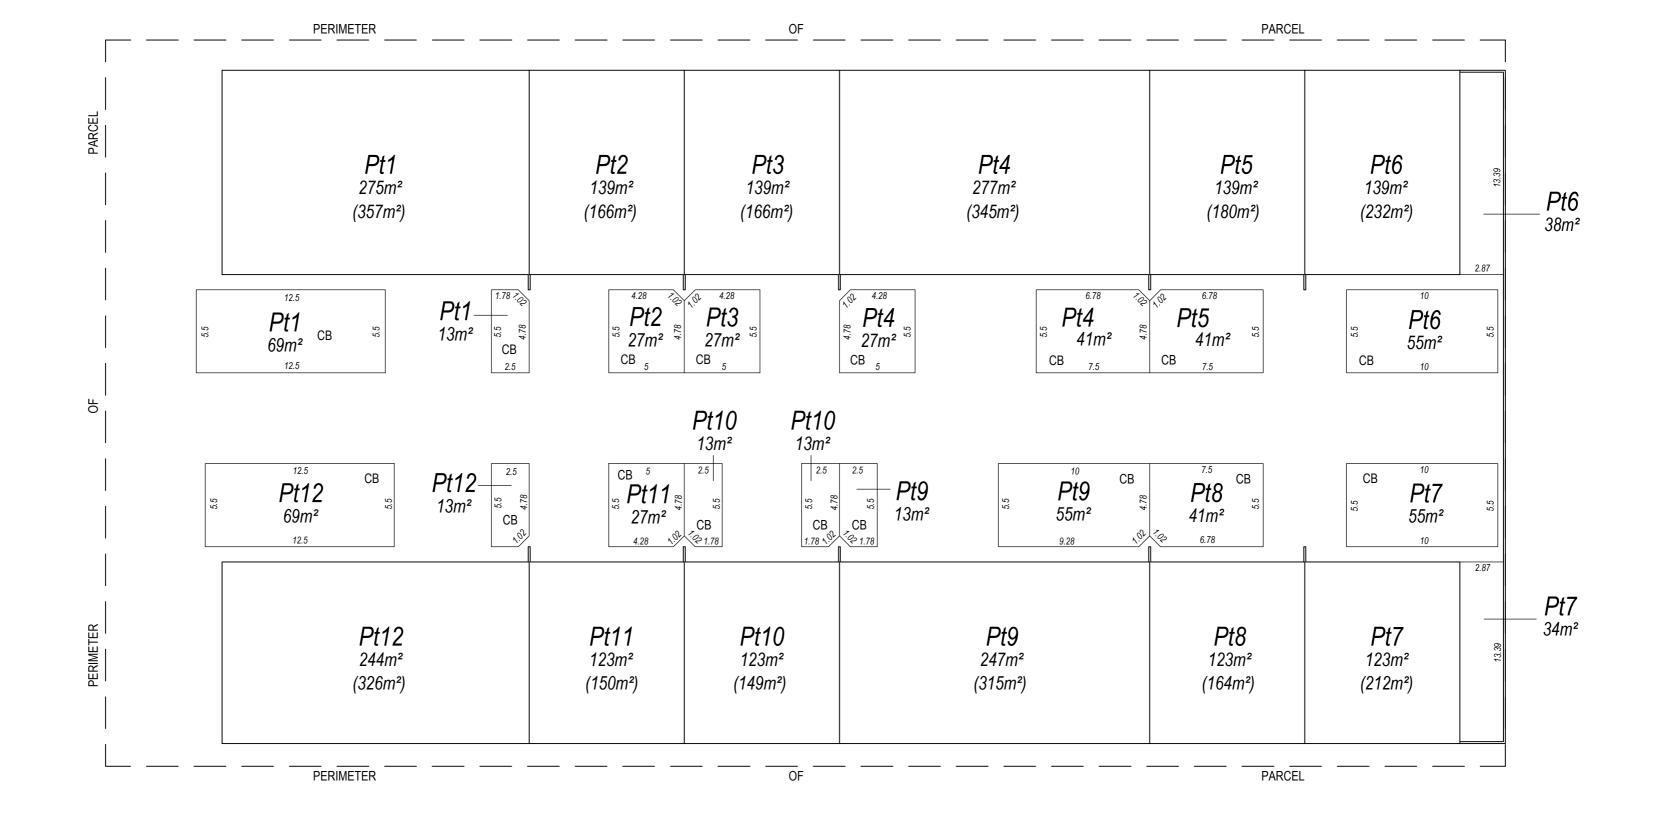

#### Lot / Sheet Index

| Lot | Total Area | Floors | Sheets |
|-----|------------|--------|--------|
| 1   | 357        | G      | 3      |
| 2   | 166        | G      | 3      |
| 3   | 166        | G      | 3      |
| 4   | 345        | G      | 3      |
| 5   | 180        | G      | 3      |
| 6   | 232        | G      | 3      |
| 7   | 212        | G      | 3      |
| 8   | 164        | G      | 3      |
| 9   | 315        | G      | 3      |
| 10  | 149        | G      | 3      |
| 11  | 150        | G      | 3      |
| 12  | 326        | G      | 3      |

WHERE 2 LOTS HAVE A COMMON OR PARTY WALL OR HAVE BUILDINGS ON THEM WHICH ARE JOINED, THE CENTRE PLANE OF THAT WALL OR THE PLANE ON WHICH THEY ARE JOINED, IS THE BOUNDARY.

THE STRATUM OF THE PART LOTS EXTERNAL TO THE BUILDINGS EXTENDS FROM 5 METRES BELOW AND 10 METRES ABOVE THE UPPER SURFACE LEVEL OF THE LOWEST FLOOR LEVEL OF THEIR RESPECTIVE UNITS, INCLUDING WHERE COVERED.

ALL MEASUREMENTS ARE TO THE EXTERNAL SURFACES OF THE BUILDING UNLESS SHOWN OTHERWISE.

ANGLES TO PART LOTS OUTSIDE OF THE BUILDINGS ARE MULTIPLES OF 45° UNLESS SHOWN OTHERWISE

'CB' INDICATES CAR BAY

# **GROUND FLOOR PLAN**

WARNING: PRELIMINARY ONLY - SUBJECT TO SURVEY

THIS STRATA PLAN WILL BE AMENDED, ON COMPLETION OF CONSTRUCTION OF THE BUILDING, TO CONFORM WITH THE BUILT STRUCTURE. AREAS AND DIMENSIONS WILL ALSO VARY TO CONFORM TO THE STRUCTURE AND ANY PERTINENT COUNCIL REQUIREMENTS.