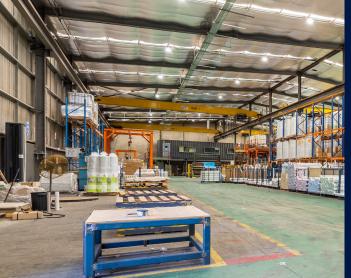

## **Leased Investment**

9-11 Playford Crescent, Salisbury North SA

- High clearance clear span industrial facility
- Ground and first floor offices of 289sq m\*
- Total building area of 2,304sq m\*
- Site area of 5,859sq m\*
- Leased to March 2023 with further with 2 + 2 + 2 rights of renewal
- Annual income \$124,516.02\* plus GST and outgoings
- Zoned Strategic Employment