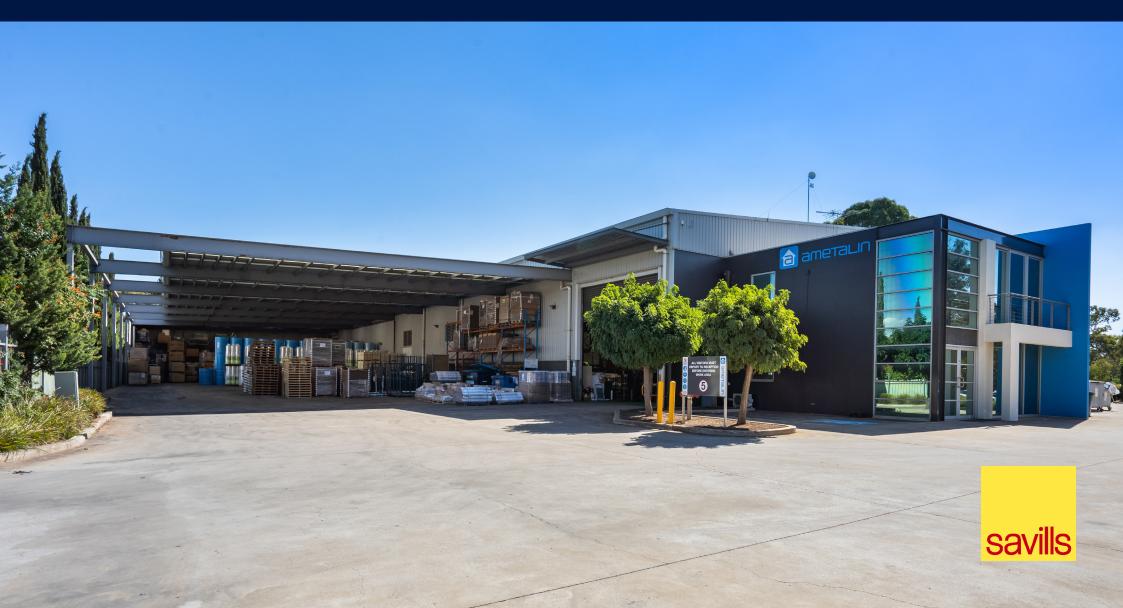

## Leased Investment

9-11 Playford Crescent, Salisbury North

Sale by Expressions Of Interest

For sale

## **Leased Investment**

9-11 Playford Crescent, Salisbury North SA

- High clearance clear span industrial facility
- Ground and first floor offices of 289sq m\*
- Total building area of 2,304sq m\*
- Site area of 5,859sq m\*
- Leased to March 2023 with further with 2 + 2 + 2 rights of renewal
- Annual income \$124,516.02\* plus GST and outgoings
- Zoned Strategic Employment