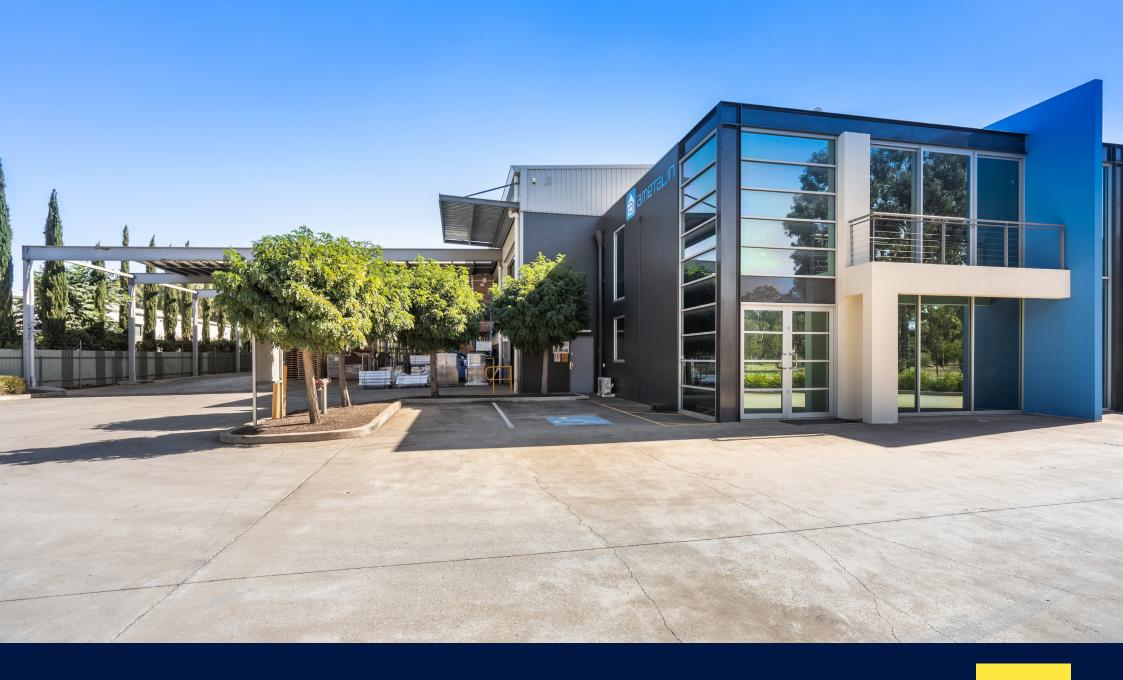

## **Leased Investment**

9-11 Playford Crescent, Salisbury North SA

- High clearance clear span industrial facility
- Ground and first floor offices of 289sq m\*
- Total building area of 2,304sq m\*
- Site area of 5,859sq m\*
- Leased to March 2023 with further with 2 + 2 + 2 rights of renewal
- Annual income \$124,516.02\* plus GST and outgoings
- Zoned Strategic Employment