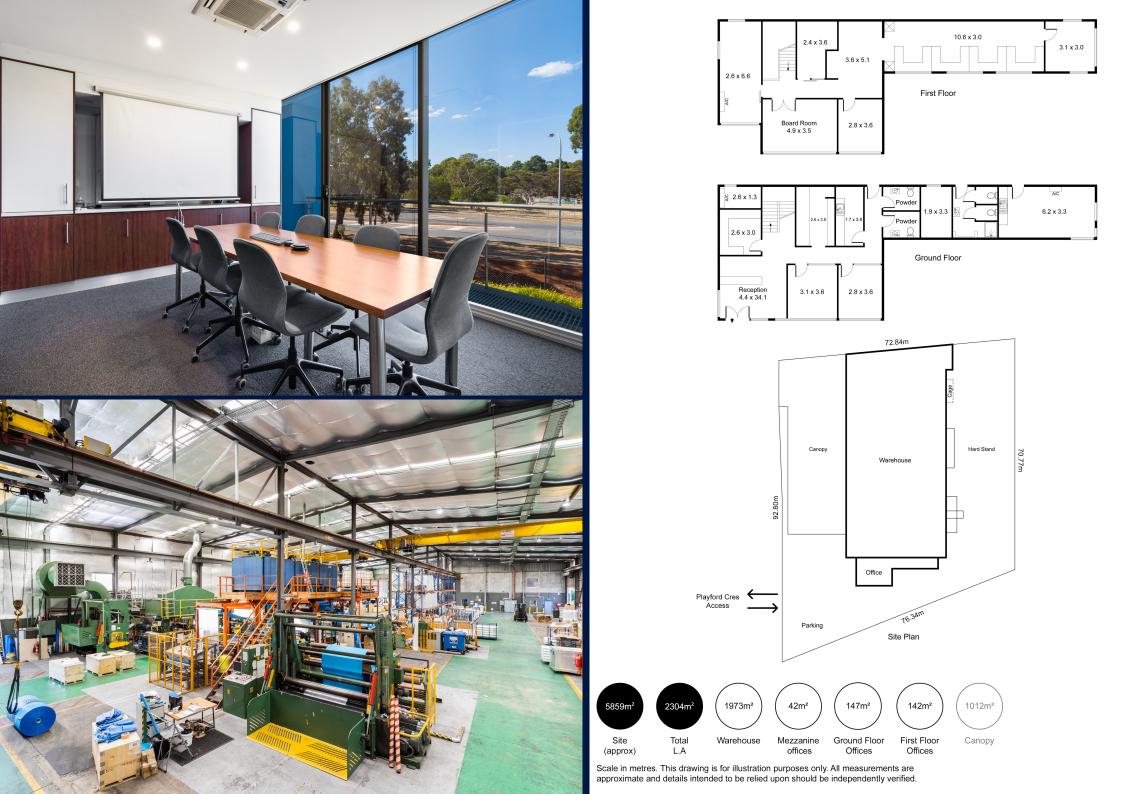

## **Leased Investment**

9-11 Playford Crescent, Salisbury North SA

- High clearance clear span industrial facility
- Ground and first floor offices of 289sq m\*
- Total building area of 2,304sq m\*
- Site area of 5,859sq m\*
- Leased to March 2023 with further with 2 + 2 + 2 rights of renewal
- Annual income \$124,516.02\* plus GST and outgoings
- Zoned Strategic Employment