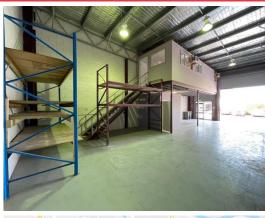

#### **Description:**

Now available for lease we have 157sqm total area, consisting of 125sqm ground floor warehouse and 32sqm mezzanine office which is fitted out.

The fitted out office includes a kitchenette, workstations, partitioned office and open plan space with carpet and air-conditioning throughout.

The warehouse is fitted out with amenities, shower and kitchenette with hot water downstairs, is regular in shape with high internal clearance and roller shutter allowing container access.

There are two allocated car parking spaces on site. Positioned in a secure gated estate in Tuggerah, perfect for many uses.