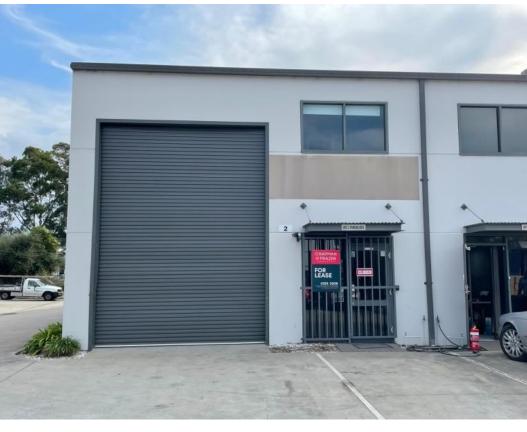

# For Lease

Unit 2

## 15-17 Ace Crescent TUGGERAH

## Tidy, Fitted Out Industrial Unit

Area m<sup>2</sup>: Office: 32

Warehouse: 125

Total: 157

Rent \$/m2: \$124

**Rent pa:** \$19,500 + Outgoings +

GST

Net/Gross: Net

#### **Description:**

Now available for lease we have 157sqm total area, consisting of 125sqm ground floor warehouse and 32sqm mezzanine office which is fitted out.

The fitted out office includes a kitchenette, workstations, partitioned office and open plan space with carpet and air-conditioning throughout.