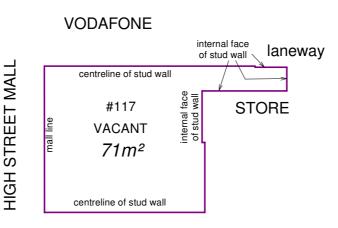

First Floor, 289 Stock Road O'CONNOR WA 6163 PO Box 4233 MYAREE WA 6960 ABN 90 910 482 646 Client: FREMANTLE PROPERTY SERVICES

Address: CNR OF MARKET STREET & HIGH STREET FREMANTLE

Date: 30/05/14 Scale: @ A4 1:200 Reference: 49/13-LA

## PROPERTY COUNCIL OF AUSTRALIA (GLAR) - LEASE SURVEY

HBF

## IMPORTANT NOTE:

<sup>\*</sup> All areas were calculated in accordance with the Property Council of Australia, Method of Measurement for Lettable Area (March 1997).

<sup>\*</sup> The area of the building is based on the measurement guidelines for the Gross Lettable Area Retail, (G.L.A.R) of a multiple tenant building.