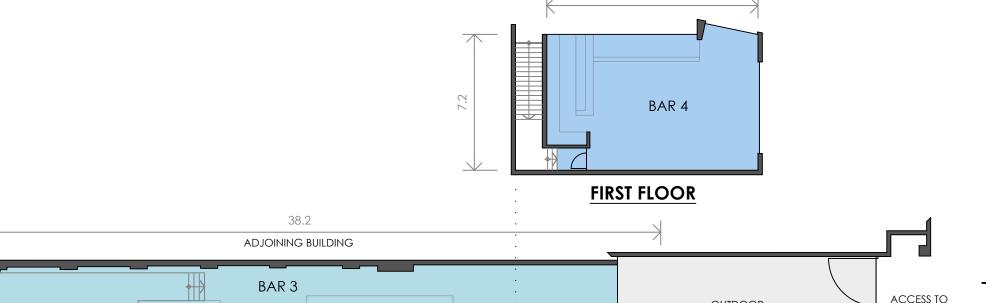

## **SCHEDULE OF AREAS**

ACCESS TO SPENCER LANE

| BASEMENT                |                    |
|-------------------------|--------------------|
| STORE & AMENINTIES      | 40 m²              |
| BAR 1                   | 54 m²              |
| OFFICE A                | 40 m²              |
| STORE & SERVICES        | 33 m²              |
| PREP & COLD ROOMS       | 58 m²              |
| OFFICE B & AMENITIES    | 42 m <sup>2</sup>  |
| TOTAL BASEMENT AREA     | 267 m <sup>2</sup> |
| GROUND FLOOR            |                    |
| ENTRY                   | 9 m²               |
| BAR 2                   | 91m²               |
| BAR 3                   | 164 m²             |
| KITCHEN                 | 86 m²              |
| AMENITIES & PASSAGE     | 54 m²              |
| TOTAL GROUND FLOOR AREA | 404 m <sup>2</sup> |
| FIRST FLOOR             |                    |
| BAR 4                   | 81m²               |
| TOTAL FIRST FLOOR AREA  | 81m <sup>2</sup>   |
| TOTAL AREA              | 752 m <sup>2</sup> |
| COVERED OUTDOOR AREA    | 37 m <sup>2</sup>  |
| OUTDOOR AREA            | 75 m²              |