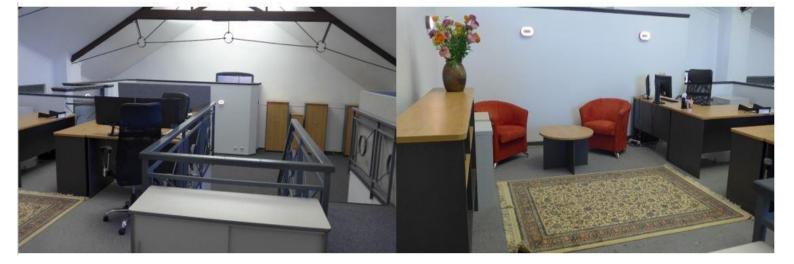

### Office Suite 28 Available on Bayview Terrace.

This property is located in Old Theatre Lane off Bayview Terrace in Claremont. Manage your business amongst a collection of professional suites, boutiques, cafes and a variety of specialty stores. The appeal of Suite 28 is in its unique layout of split-level floors and;

- Decorative Metal Railing
- Neutral Décor
- Feature Wooden Entrance Door
- Security
- Quality Carpet
- Zoned Air Conditioning
- Natural Light Via Skylight & Bay Windows
- Vaulted Ceilings with Bespoke Iron Fittings & Exposed Timber Beams