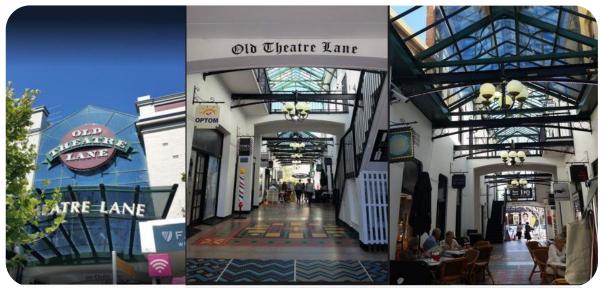

### Office Suite 28 Available on Bayview Terrace.

This property is located in Old Theatre Lane off Bayview Terrace in Claremont. Manage your business amongst a collection of professional suites, boutiques, cafes and a variety of specialty stores. The appeal of Suite 28 is in its unique layout of split-level floors and;

This is a must-see property due to its exceptional location and professional appeal, call today to arrange an inspection.