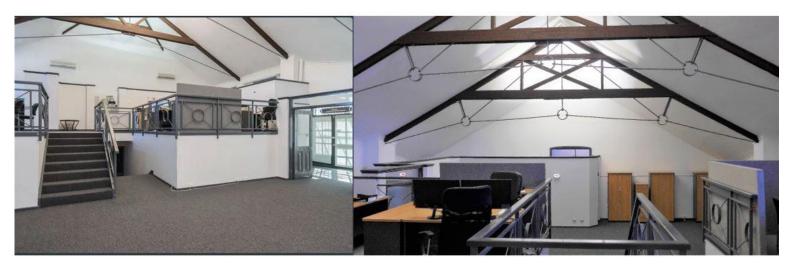

### Office Suite 28 Available on Bayview Terrace.

This property is located in Old Theatre Lane off Bayview Terrace in Claremont. Manage your business amongst a collection of professional suites, boutiques, cafes and a variety of specialty stores. The appeal of Suite 28 is in its unique layout of split-level floors and;

- Decorative Metal Railing
- Neutral Décor
- Feature Wooden Entrance Door
- Security
- Quality Carpet
- Zoned Air Conditioning
- Natural Light Via Skylight & Bay Windows
- Vaulted Ceilings with Bespoke Iron Fittings & Exposed Timber Beams