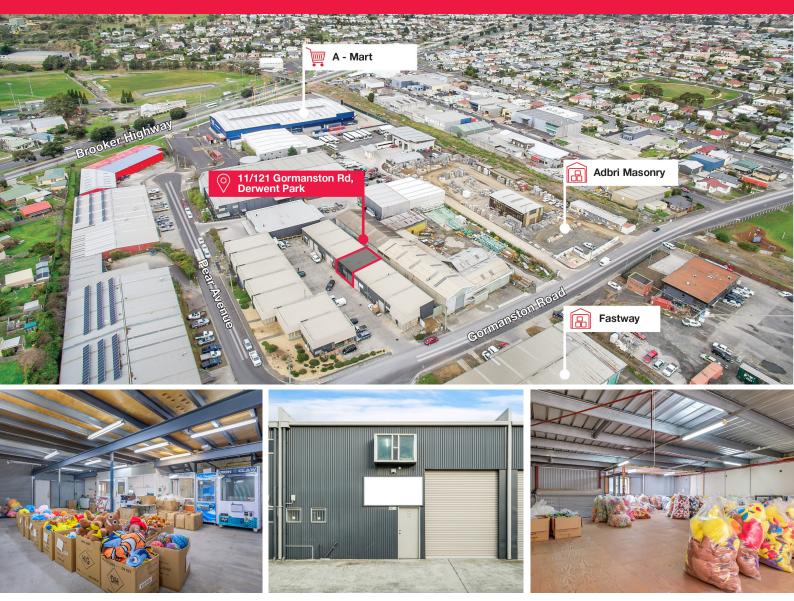

## For sale by offer Well Located Light Industrial Unit

11/121 Gormanston Road, Derwent Park

- Attention owner-occupiers
- Perfect location in Derwent Park near main arterials Derwent Park Road and Brooker Highway
- Well established light industrial complex
- 111 sqm (approx) land area, workshop and offices of 110 sqm (approx) and mezzanine of some 95 sqm (approx)
- Concrete panel construction on two sides with colourbond cladding
- Easy access via roller door
- Tenanted until mid November 2018
- Be quick interest will be strong