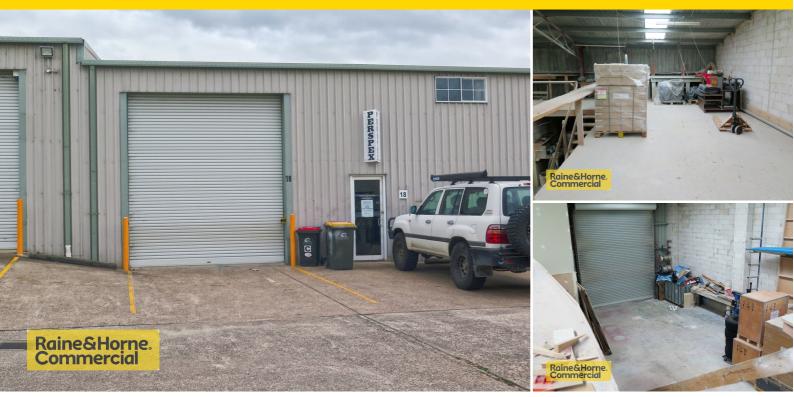

### **For Sale** Ariz Room to Swing a Cat! 18/14-16 ARIZONA ROAD, Charmhaven

Facts:

Great Industrial Unit in popular complex, Workshop and warehouse off the reception area, Toilet and Kitchenette at rear Figures: 128m2 on the ground floor made up of Reception, Workshop & Warehouse, 60m2 (approx) open mezzanine and office Strata Rates -

# Arizona Industrial

Property Characteristics:

| Mezzanine:           | 90 sqm  |
|----------------------|---------|
| Total building area: | 128 sqm |
| Zoning:              | IN1     |

rhc.com.au