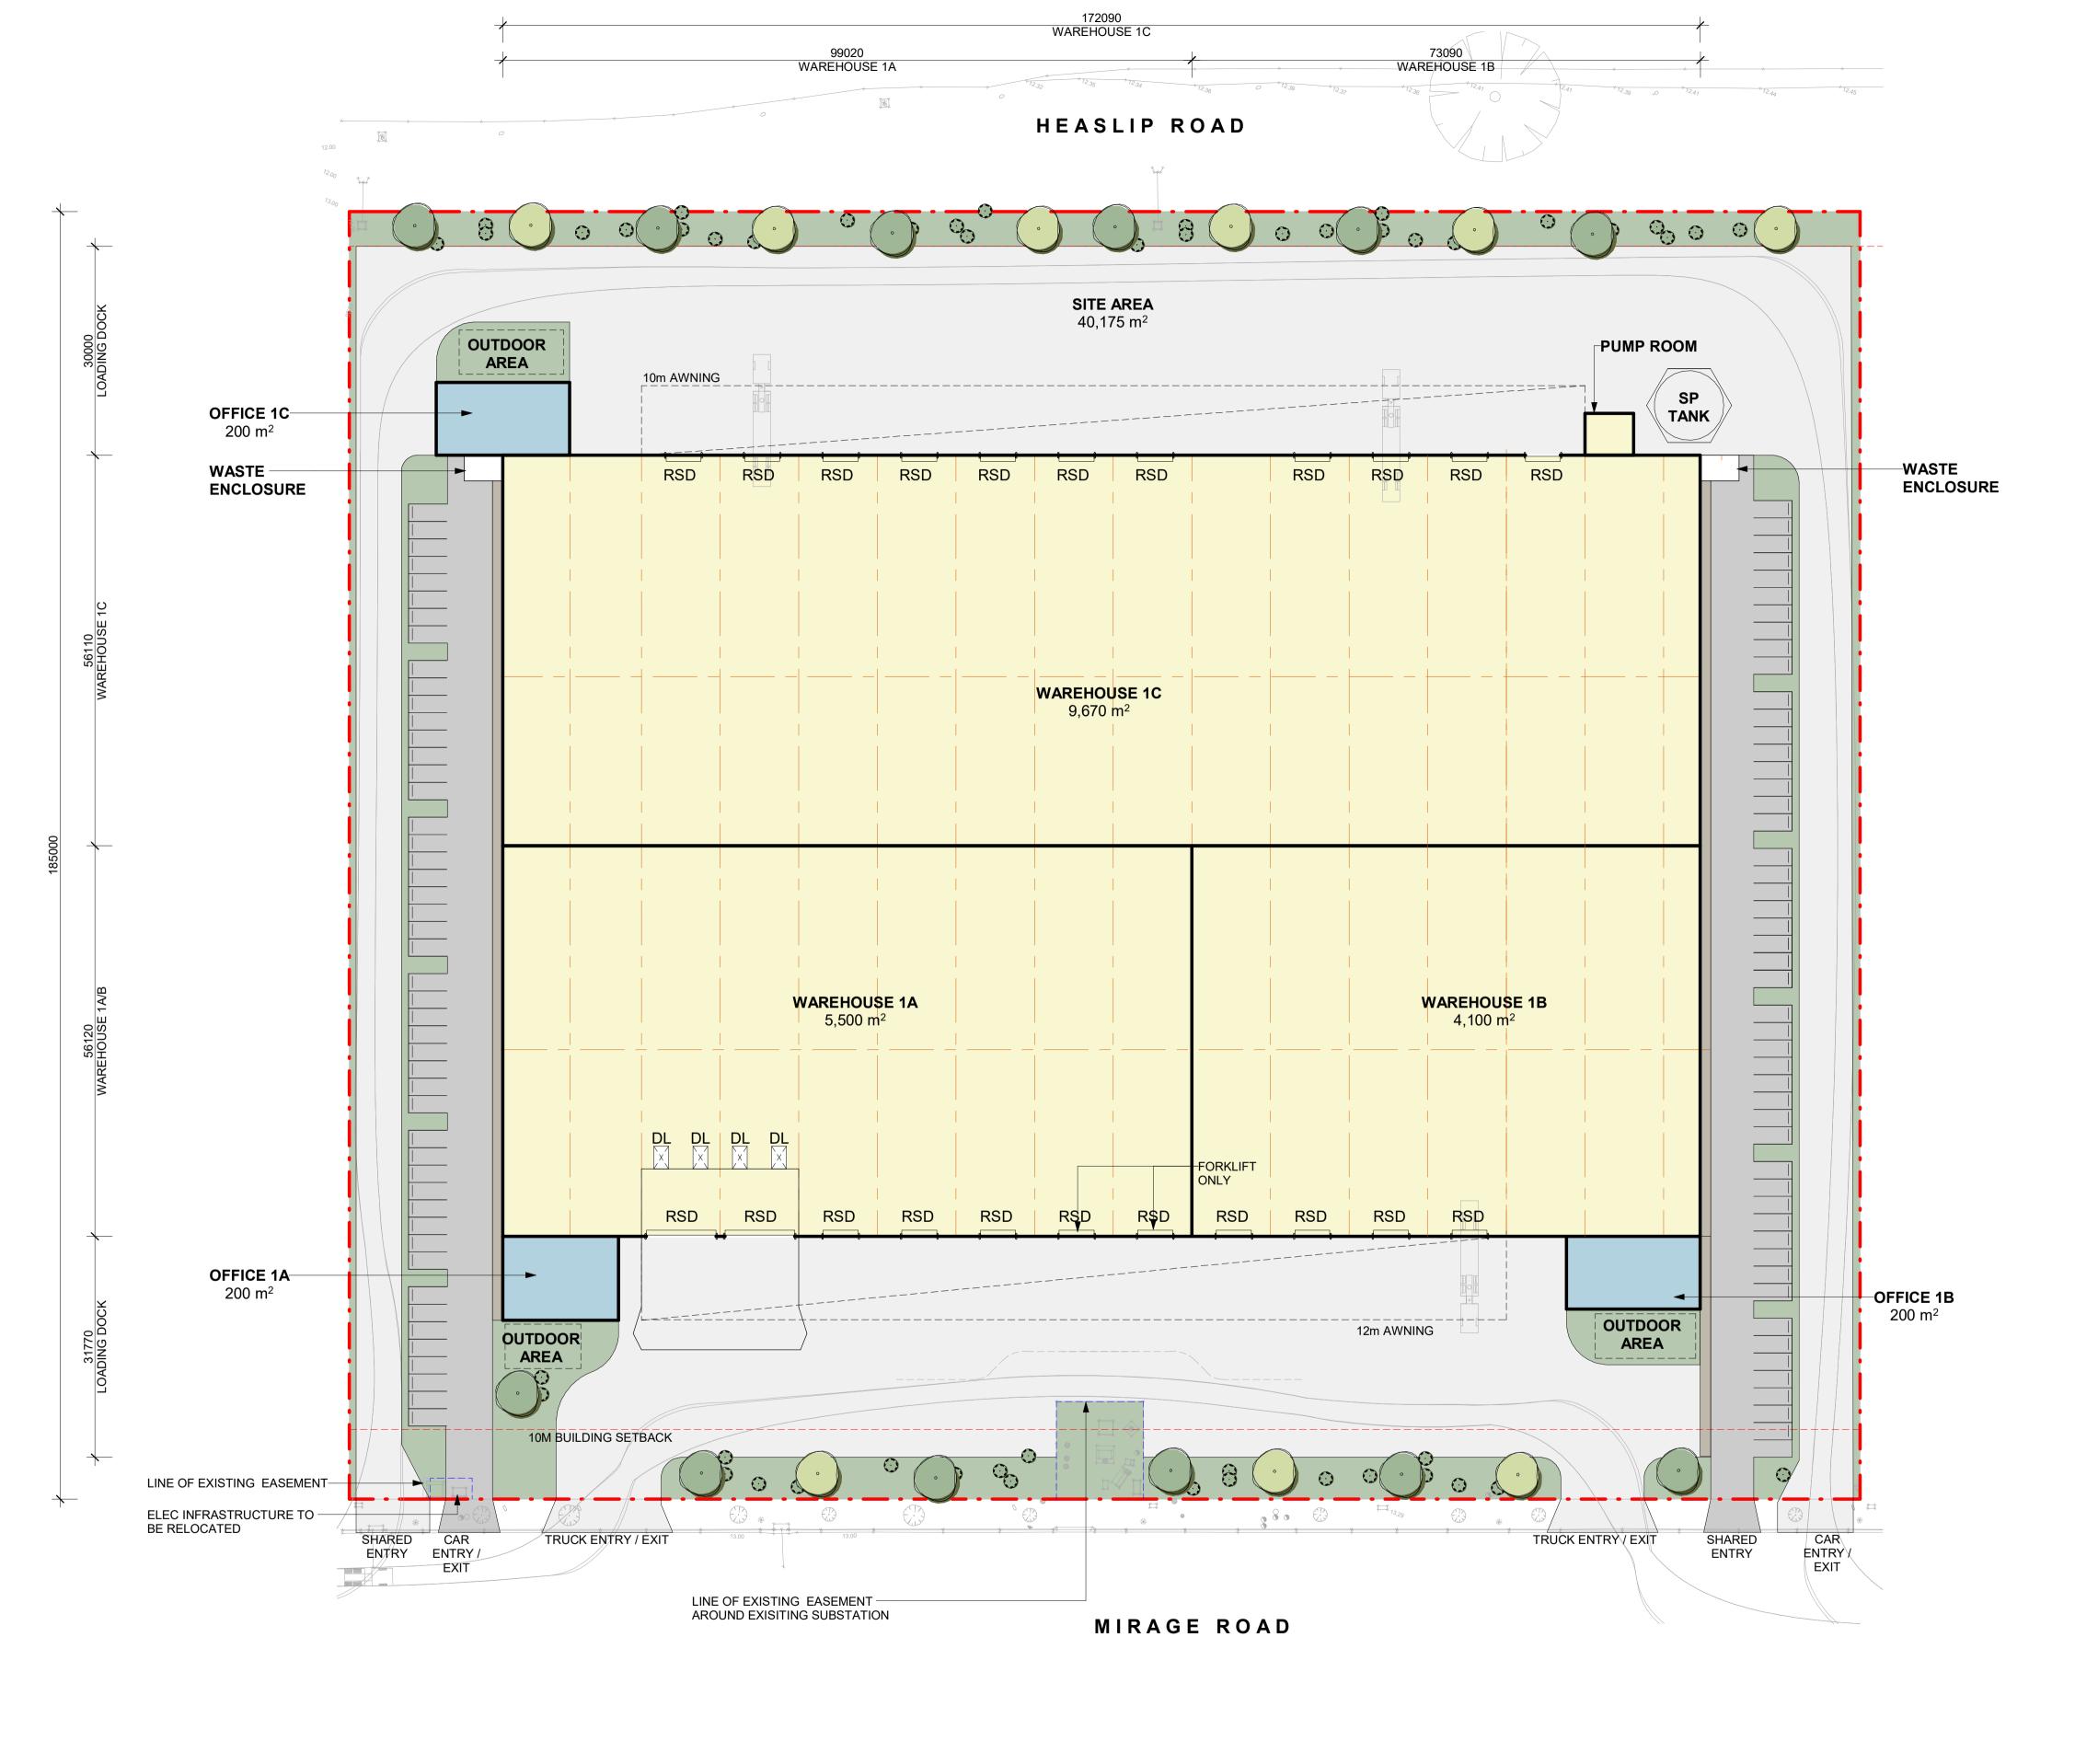

**DEVELOPMENT TABLE** 

40,175m<sup>2</sup>

5,500 m<sup>2</sup>

4,600m<sup>2</sup>

9,670 m<sup>2</sup>

100

19,870m<sup>2</sup>

SITE AREA (APPROX.)

**BUILDING AREAS** 

WAREHOUSE 1A

WAREHOUSE 1B

WAREHOUSE 1C

**TOTAL CARPARKING** 

TOTAL BUILDING AREA

SITE BOUNDARY

EASEMENT

WAREHOUSE

LANDSCAPING

OFFICE

**BUILDING SETBACK** 

LANDSCAPE SETBACK

EXISTING LOT BOUNDARY

HEAVY DUTY PAVEMENT

LIGHT DUTY PAVEMENT

PEDESTRIAN PATHWAY

DOCK LEVELER

OFFICE 1A

OFFICE 1B

OFFICE 1C

**LEGEND** 

\_\_\_\_\_

**ABBREVIATION** 