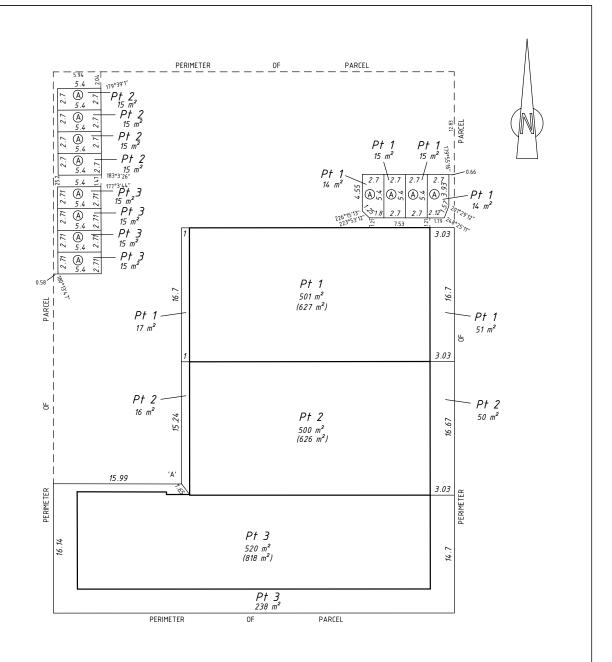

#### **GROUND FLOOR PLAN**

#### STRATUM NOTES:

THE STRATUM OF LOTS EXTENDS BETWEEN 3 METRES BELOW AND 10 METRES ABOVE THE UPPER SURFACE OF THE GROUND FLOOR OF THE BUILDING CONTAINED WITHIN THEIR RESPECTIVE LOTS, INCLUDING WHERE COVERED.

THE STRATUM OF THE CARBAYS LABELED (A) BEING PART LOTS EXTERNAL TO THE BUILDINGS EXTENDS FROM THE UPPER SURFACE OF THE BITUMAN SEAL TO 3 METERS ABOVE.

THE BOUNDARIES OF THE LOTS OR PARTS OF THE LOTS WHICH ARE BUILDINGS SHOWN ON THE STRATA PLAN ARE THE EXTERNAL SURFACES OF THOSE BUILDINGS AS PROVIDED BY SECTION 3AB OF THE STRATA TITLES ACT 1985.

WHERE TWO LOTS HAVE A COMMON OR PARTY WALL OR HAVE BUILDINGS ON THEM WHICH ARE JOINED, THE CENTRE PLANE OF THAT WALL, OR THE PLANE AT WHICH THEY ARE JOINED, IS THE BOUNDARY.

ALL DISTANCES ARE FROM BOUNDARIES OR THE EXTERNAL FACES OF WALLS.

ALL ANGLES ARE 90° UNLESS DEFINED BY A PERMANENT MONU-MENT, THE PERIMETER OF THE PARCEL OR SHOWN OTHERWISE.

ALL CARBAY TIE ANGLES ARE 90° UNLESS OTHERWISE STATED.

ALL CARBAY ANGLES ARE 90° UNLESS SHOWN OTHERWISE.