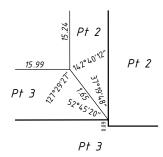

ATUM OF THE CARBAYS LABELED (A) BEING PART LOTS EXTERNAL TO THE BUILDINGS EXTENDS FROM THE UPPER SURFACE OF THE BITUMAN SEAL TO 3 METERS ABOVE.

THE BOUNDARIES OF THE LOTS OR PARTS OF THE LOTS WHICH ARE BUILDINGS SHOWN ON THE STRATA PLAN ARE THE EXTERNAL SURFACES OF THOSE BUILDINGS AS PROVIDED BY SECTION 3AB OF THE STRATA TITLES ACT 1985.

WHERE TWO LOTS HAVE A COMMON OR PARTY WALL OR HAVE BUILDINGS ON THEM WHICH ARE JOINED, THE CENTRE PLANE OF THAT WALL, OR THE PLANE AT WHICH THEY ARE JOINED, IS THE BOUNDARY.

ALL DISTANCES ARE FROM BOUNDARIES OR THE EXTERNAL FACES OF WALLS.

ALL ANGLES ARE 90° UNLESS DEFINED BY A PERMANENT MONU-MENT, THE PERIMETER OF THE PARCEL OR SHOWN OTHERWISE.

ALL CARBAY TIE ANGLES ARE 90° UNLESS OTHERWISE STATED.

ALL CARBAY ANGLES ARE 90° UNLESS SHOWN OTHERWISE.



ENLARGEMENT AT 'A'
NOT TO SCALE



#### MAKJaP PTY. LTD.

Kingsmill Street
PORT HEDLAND, Western Australia
P.O. Box 384 WA 6721
Telephone: (08) 9173 1298
Facsimile: (08) 9173 2894
email: porthedland@makjap.com.au





### FORM 3

|             |                     | STRATA PLAN         | No.       | 6523                | 7                   |
|-------------|---------------------|---------------------|-----------|---------------------|---------------------|
| Cala advila | of Huit Cutitlement | Office Use Only     | Cabadula  | of Huit Cutitlement | Office Use Only     |
| Schedule    | of Unit Entitlement | Current Cs of Title |           | of Unit Entitlement | Current Cs of Title |
| Lot No,     | Unit Entitlement    | Vol. Fol.           | Lot No,   | Unit Entitlement    | Vol. Fol.