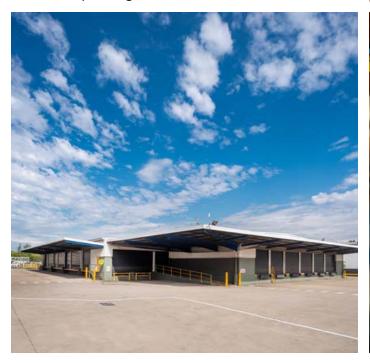

# Building 3

- + Cross dock facility with access from 3 sides of building
- + 2,305 sqm warehouse with dispatch office
- + Internal warehouse clearance of 4-5m
- + Access via multiple docks
- + Awnings for all-weather loading
- + Drive around truck access
- + On-site parking.