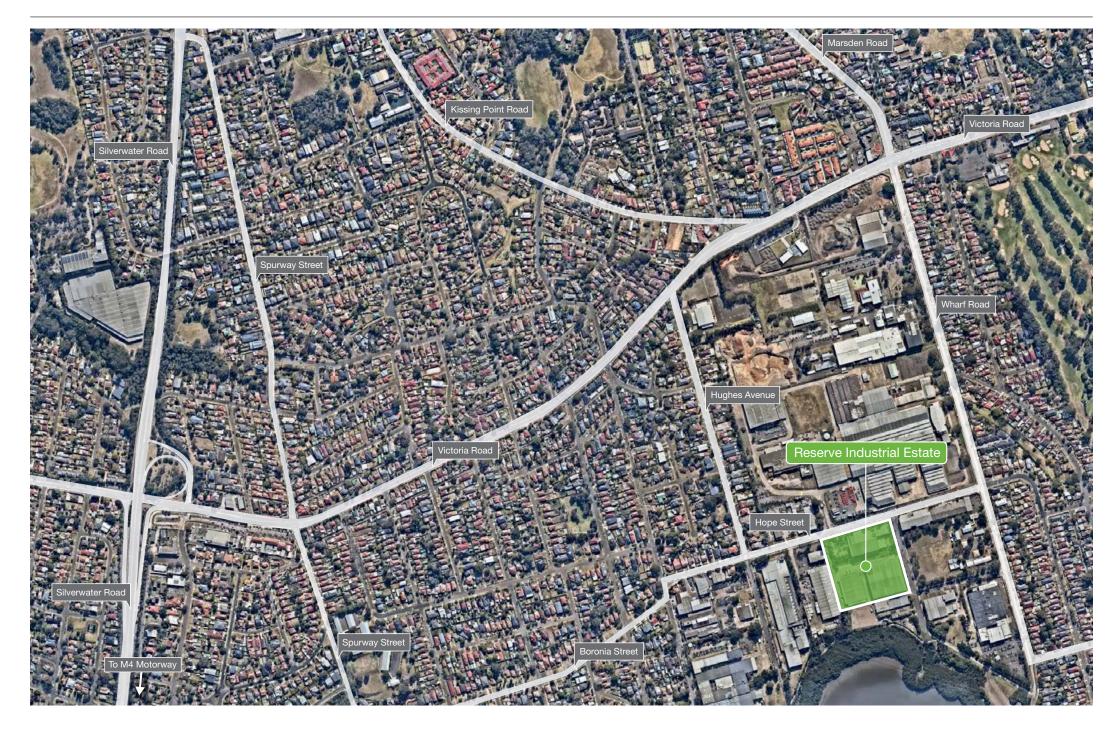

### Access

Reserve Industrial Estate is located within close proximity of Victoria and Silverwater Roads providing easy access to the M4 Motorway and Parramatta Road. The M2 Motorway is also accessible via Lane Cove Road.

Users also benefit from convenient access to nearby amenity and bus transport.

#### CENTRALLY CONNECTED

30M to nearest bus stop

800M to Victoria Road

5KM to M4 Motorway

9.2KM to M2 Motorway

16KM to Sydney CBD

HOPE STREET

WARATAH STREET