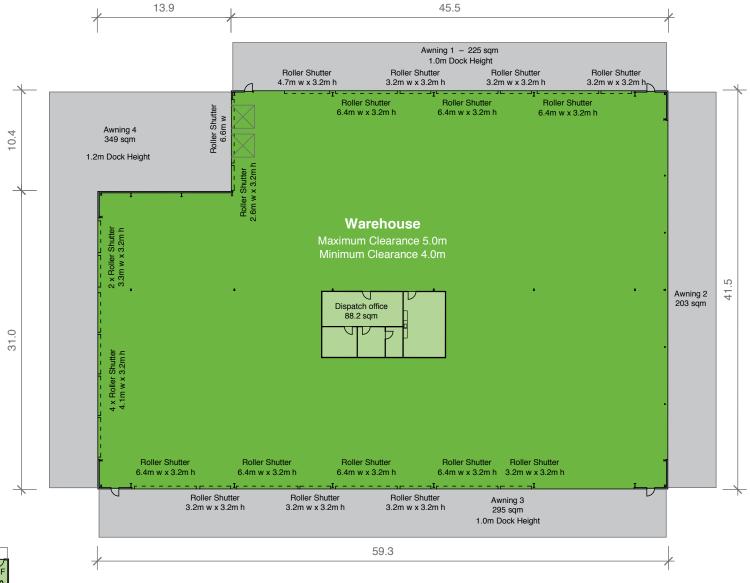

# Building 3

- + Cross dock facility with access from 3 sides of building
- + 2,305 sqm warehouse with dispatch office
- + Internal warehouse clearance of 4-5m
- + Access via multiple docks
- + Awnings for all-weather loading
- + Drive around truck access
- + On-site parking.

| AREA SCHEDULE | SQM     |
|---------------|---------|
| Warehouse     | 2,305.6 |
| Amenities     | 18.2    |
| Total area    | 2,323.8 |