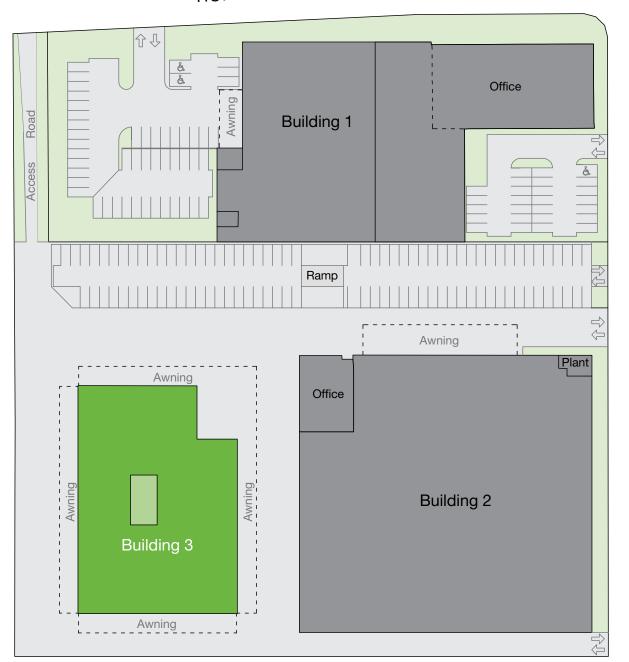

# Building 3

- + Cross dock facility with access from 3 sides of building
- + 2,305 sqm warehouse with dispatch office
- + Internal warehouse clearance of 4-5m
- + Access via multiple docks
- + Awnings for all-weather loading
- + Drive around truck access
- + On-site parking.

| AREA SCHEDULE | SQM     |
|---------------|---------|
| Warehouse     | 2,305.6 |
| Amenities     | 18.2    |
| Total area    | 2,323.8 |