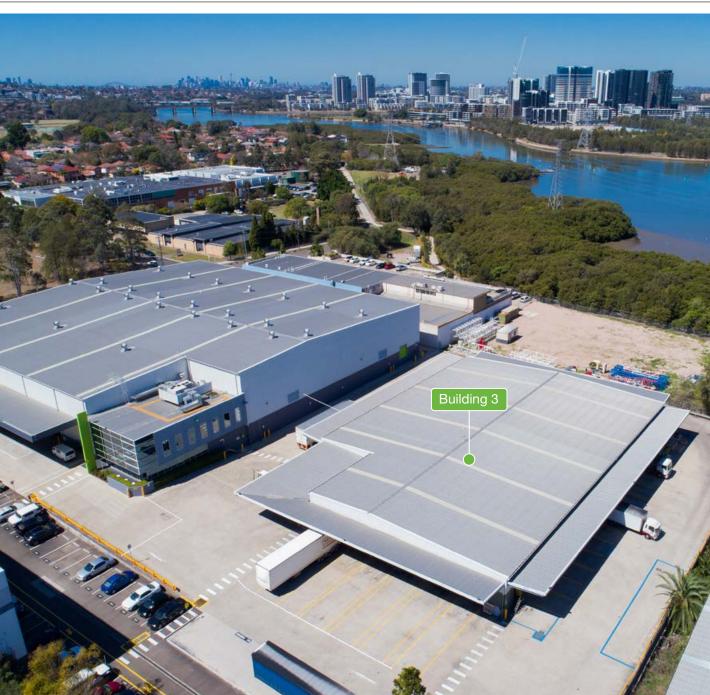

## Opportunity

Reserve Industrial Estate is a quality estate conveniently located off Victoria Road in Ermington, providing easy access to major roads including the M4 Motorway and Parramatta Road.

Building 3 is a 2,306 sqm freestanding cross-dock facility. Now is the time to join Computershare and IGT at this well-presented estate.

VIEW FROM ABOVE