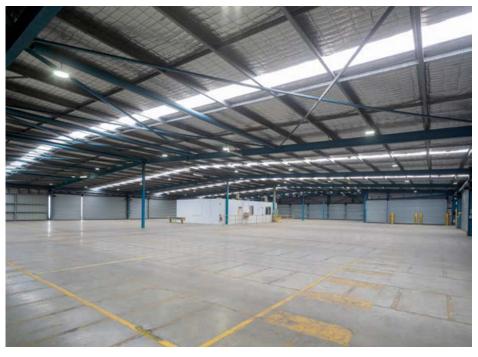

# Building 3

- + Cross dock facility with access from 3 sides of building
- + 2,305 sqm warehouse with dispatch office
- + Internal warehouse clearance of 4-5m
- + Access via multiple docks
- + Awnings for all-weather loading
- + Drive around truck access
- + On-site parking.