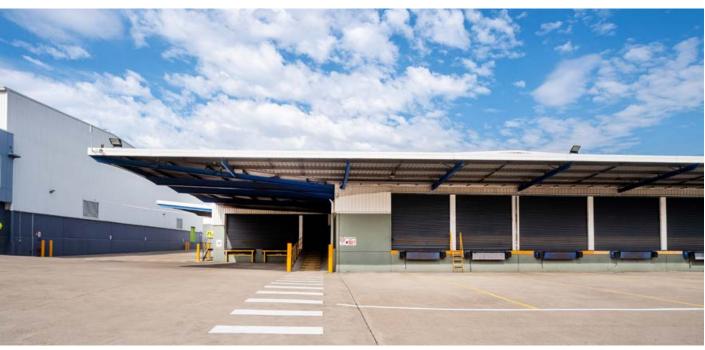

## Opportunity

Reserve Industrial Estate is a quality estate conveniently located off Victoria Road in Ermington, providing easy access to major roads including the M4 Motorway and Parramatta Road.

Building 3 is a 2,306 sqm freestanding cross-dock facility. Now is the time to join Computershare and IGT at this well-presented estate.

# Building 3

- + Cross dock facility with access from 3 sides of building
- + 2,305 sqm warehouse with dispatch office
- + Internal warehouse clearance of 4-5m
- + Access via multiple docks
- + Awnings for all-weather loading
- + Drive around truck access
- + On-site parking.