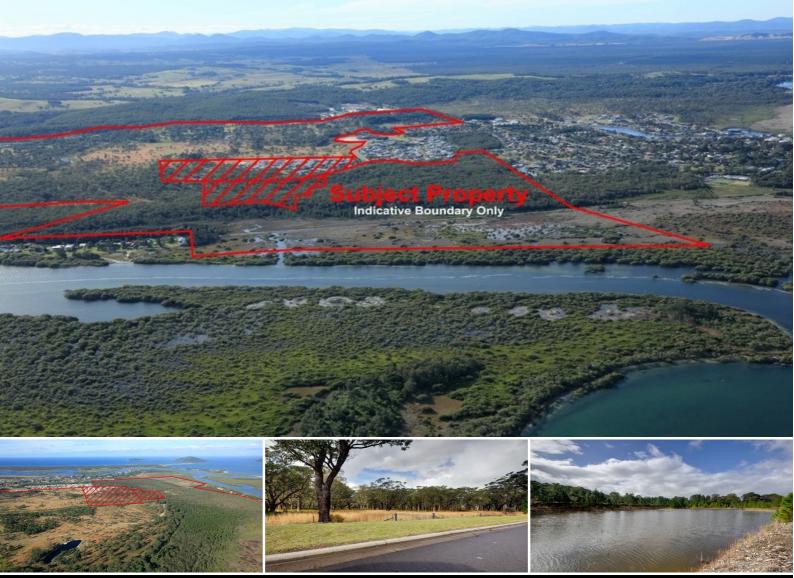

## Myall River Downs, 1 Myall Road, TEA GARDENS, NSW, Australia

## Acres & Opportunity - For Sale in one line or individually

Offered on behalf of the Receivers and Managers of Myall River Downs Pty Ltd (Receivers and Managers Appointed)(In Liquidation). Tea Gardens / Hawks Nest is established on the Myall River, part of the blue water wonderland that is Port Stephens and highly regarded as a lifestyle location with pristine beaches, abundant waterways and excellent recreational facilities. "Myall River Downs" is a substantial development opportunity adjacent the Tea Gardens township and less than 2.5 hours from Sydney at the start of the NSW Mid North Coast. This diverse holding offers current development approvals for subdivision and extractive industry coupled with Planning NSW Gateway Determination for a new residential community.

## "Myall River Downs"

- -Potential DA approval for Rural Subdivision and Sand Quarry. Gateway Determination issued by Planning NSW for 1500 lot residential community
- -Location Sought after location less than 2.5hours from Sydney, popular retirement destination
- -Size Approximately 320ha approx of predominantly level rural land adjacent the Tea Gardens township
- -Improvements Property offers a 4 bedroom residence, excellent all weather road network and is securely fenced.