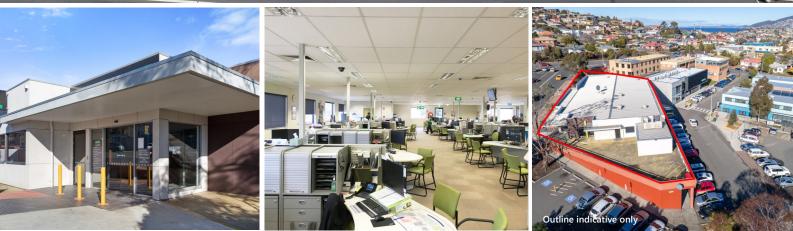

For sale by Expressions of Interest closing 31 August 2017 **AAA Investment - 9 Year WALE** 

2 Gordons Hill Road, Rosny Park, Tasmania

- 100% occupied by the Commonwealth (Centrelink & Medicare)
- WALE of 9 years (as at 1 August 2017)
- Estimated Net Income of \$289,401 pa + GST with fixed increases of at least 3% pa
- Rental determined by an independent Valuer at lease commencement, 1 August 2016, hence the rental is within market parameters
- Modern "A" grade commercial building with an NLA of 885sqm
- Recently re-painted and re-carpeted
- High profile location within the popular commercial precinct servicing Hobart's Eastern Shore and South Eastern Tasmania
- According to the Property Council of Australia (PCA) Property Market Confidence Survey June 2016, Tasmania has the most confident property market in Australia