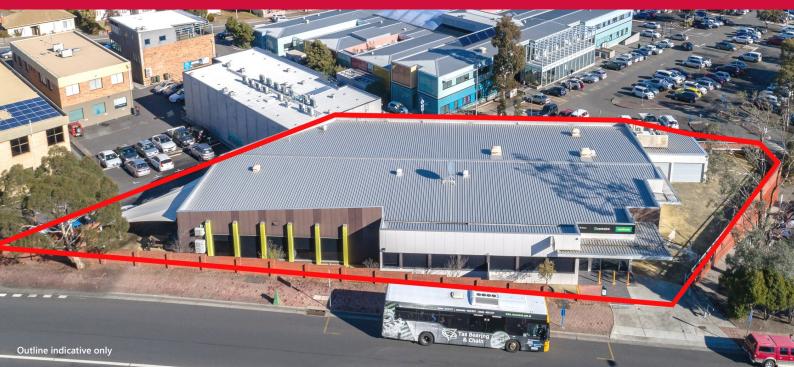

For sale by Expressions of Interest closing 31 August 2017 **AAA Investment - 9 Year WALE** 

2 Gordons Hill Road, Rosny Park, Tasmania

- 100% occupied by the Commonwealth (Centrelink & Medicare)
- WALE of 9 years (as at 1 August 2017)
- Estimated Net Income of \$289,401 pa + GST with fixed increases of at least 3% pa
- Rental determined by an independent Valuer at lease commencement, 1 August 2016, hence the rental is within market parameters
- Modern "A" grade commercial building with an NLA of 885sqm
- Recently re-painted and re-carpeted
- High profile location within the popular commercial precinct servicing Hobart's Eastern Shore and South Eastern Tasmania
- According to the Property Council of Australia (PCA) Property Market Confidence Survey June 2016, Tasmania has the most confident property market in Australia