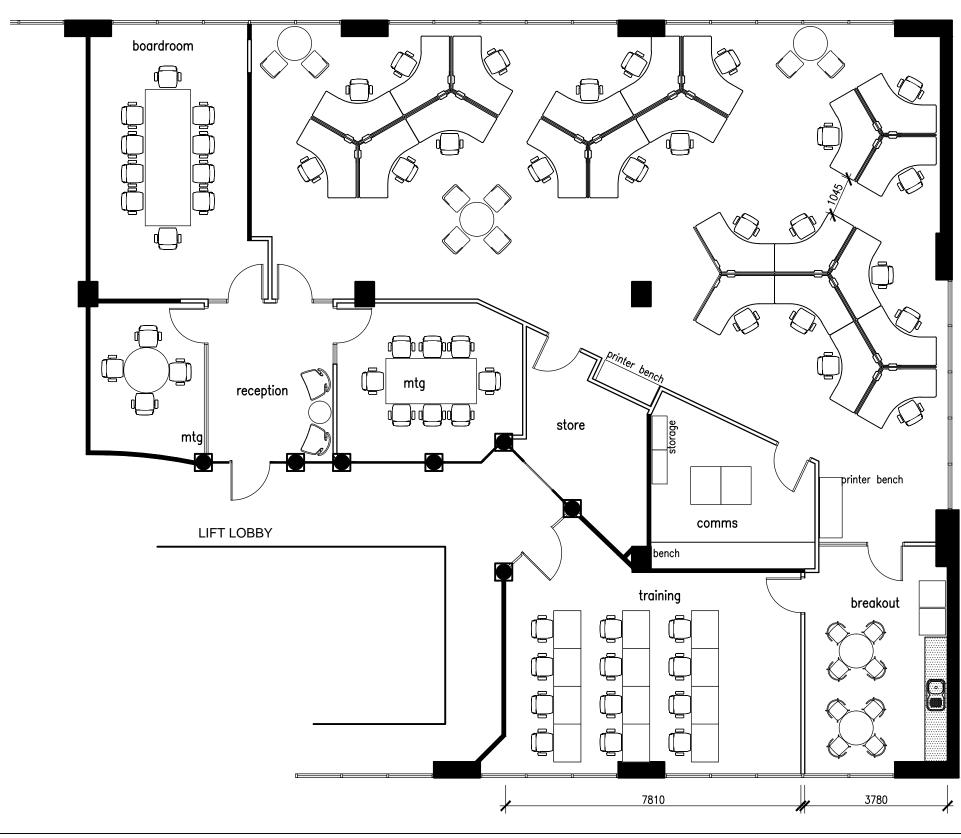

## AMENDMENTS:

tel: 0409 200 003 email: info@khid.com.au PROJECT:

TENANCY ALTERATIONS 492 ST KILDA ROAD MELBOURNE

CLIENT:

DISTRIBUTION CENTRAL

DRAWING TITLE

LEVEL 8
WORKSTATION PLAN

|       | Project No.<br>K-1235 | Scale<br>1:100 | Sheet Size |
|-------|-----------------------|----------------|------------|
| Drawn | Date                  | Drawing No.    | Amend      |
| KAH   | 8.10.12               | A04            | G          |