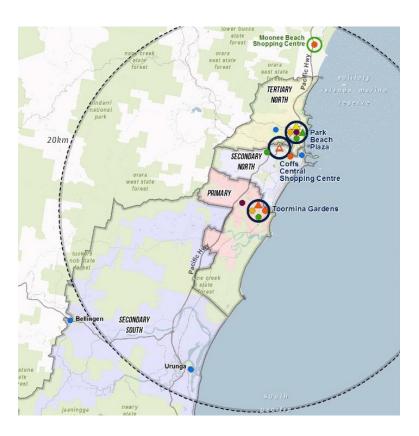

"Attractive total trade area retail expenditure of \$1.1 billion with strong estimated growth of 2.1% p.a."

"Well populated and expansive total trade area comprising in excess of 77,000 residents, boosted by a strong tourist population"