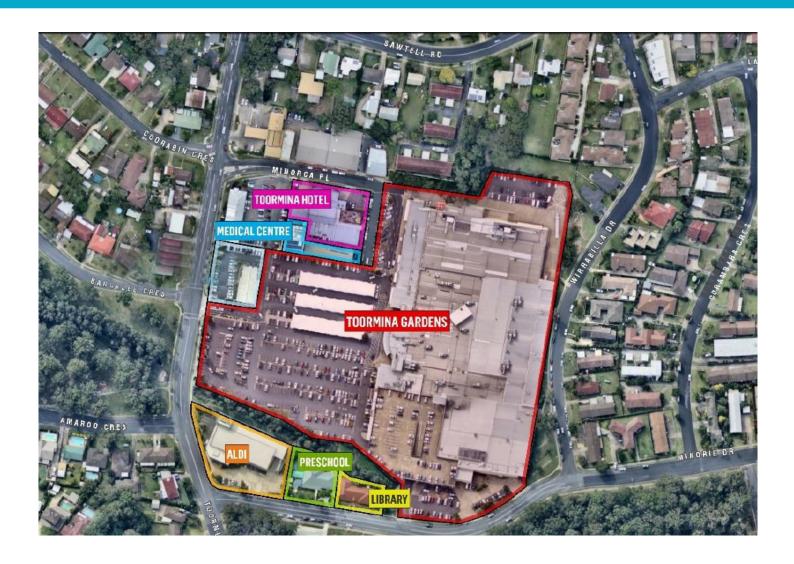

## ABOUT THE CENTRE

Toormina Gardens is a well established sub-regional shopping centre located 9km south of the Coffs Harbour CBD.

The centre acts as a community hub with a strong range of non-retail uses. This is further enhanced by surrounding uses including the Toormina Hotel, Aldi, a library, pre school and medical centre which all drive customer traffic.