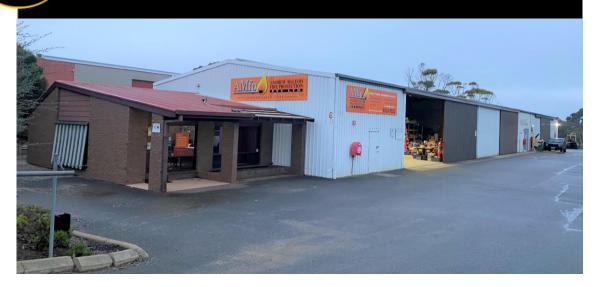

## Unit 1 / 6 Aldershot Road, Lonsdale S.A. 5160

Size (approx) 389 Square metres

Rent \$2,270.00 Per month + GST & Outgoings

Zoning Urban Employment - City of Onkaparinga

Availability Mid October 2021

### **Property Features**

Colorbond Warehouse with air conditioned brick office

Large sliding door access

Bitumised driveway / car parking

Electricity Consumption is on individual sub-meter, reconciled by Agent Qtrly