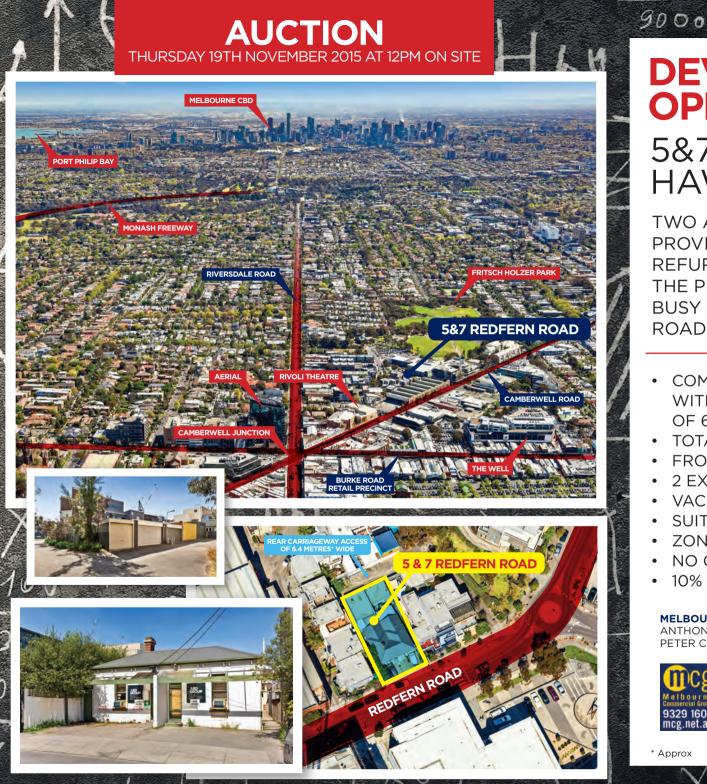

## DEVELOPMENT **OPPORTUNITY** 5&7 REDFERN ROAD, HAWTHORN EAST

TWO ADJACENT SINGLE LEVEL COTTAGES PROVIDING AN OPPORTUNITY TO REFURBISH. OWNER OCCUPY OR DEVELOP. THE PROPERTY IS IN CLOSE PROXIMITY TO BUSY CAMBERWELL JUNCTION AND BURKE ROAD RETAIL COMMERCIAL PRECINCT.

- COMBINED LAND AREA: 384.20M2\* WITH REAR CARRIAGEWAY ACCESS OF 6.4 METRES\* WIDE
- TOTAL BUILDING AREA 245M2\*
- FRONTAGE OF OVER 13 METRES\*
- 2 EXISTING COTTAGES OVER 2 TITLES
- VACANT POSSESSION
- SUIT RESIDENTIAL, OFFICE OR MEDICAL (STPA)
- ZONED COMMERCIAL 1
- NO GST ON SALE
- 10% DEPOSIT, BALANCE 60 DAYS