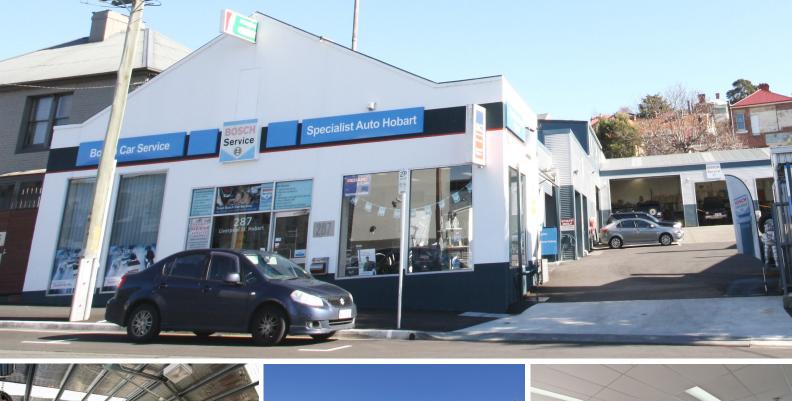

## Well serviced investment

283-287 Liverpool Street, Hobart

- Good lease to long term tenant Specialist Auto Group servicing Hobart for over 20 years.
- 5+5+5 year terms, CPI or 2.5% increases, market review at options.
- High exposure CBD site, substantial land holding with well maintained buildings and excellent car parking.
- Zoned "Central Business".
- Land size 1,235sqm (approx), building size 775sqm (approx).
- Net Rent \$120.000 per annum plus GST