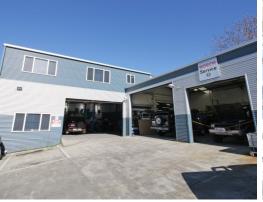

## Well serviced investment

283-287 Liverpool Street, Hobart

- Good lease to long term tenant Specialist Auto Group servicing Hobart for over 20 years.
- 5+5+5 year terms, CPI or 2.5% increases, market review at options.
- High exposure CBD site, substantial land holding with well maintained buildings and excellent car parking.
- Zoned "Central Business".
- Land size 1,235sqm (approx), building size 775sqm (approx).
- Net Rent \$120.000 per annum plus GST