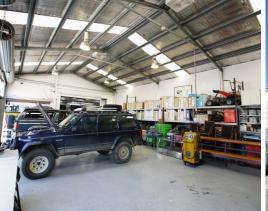

## Well serviced investment

283-287 Liverpool Street, Hobart

- Good lease to long term tenant Specialist Auto Group servicing Hobart for over 20 years.
- 5+5+5 year terms, CPI or 2.5% increases, market review at options.
- High exposure CBD site, substantial land holding with well maintained buildings and excellent car parking.
- Zoned "Central Business".
- Land size 1,235sqm (approx), building size 775sqm (approx).
- Net Rent \$120.000 per annum plus GST