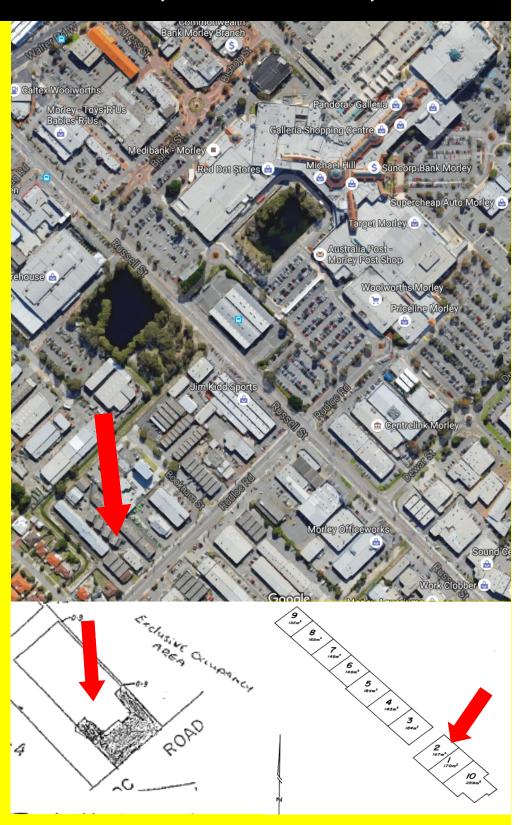

**MORLEY** 

Lots 1, 2 & 10 / 19 Rudloc St

## Lots 1, 2 & 10 Rudloc St, MORLEY

#### LOCATION

Situated only 500 metres from the substantial Galleria Shopping Centre, Bunnings Superstore Woolworths Supermarket, the premises are in the middle of the commercial and retail hub of Morley.

#### STRATA AREA

Lot 10 259 sqm Lot 1 170 sqm Lot 2 168 sqm

\*Lot 10 enjoys an exclusive occupancy area' licence for a large portion of the street front of the Building area.