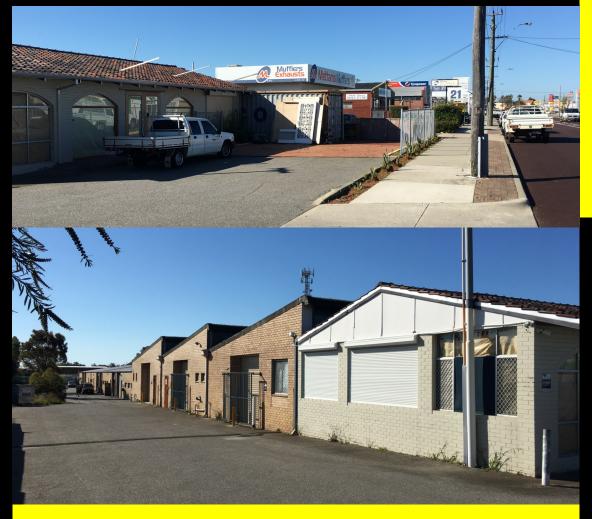

# OFFICE / SHOWROOM / WAREHOUSE

- 500 m from Morley Galleria Shopping Centre
- Full Street Exposure
- Extensive On-Site Parking
- 3 separate lots 259 sqm (+exclusive use area)
  - 170 sqm
  - 168 sqm

PHONE 24 HOURS 9228 2255 www.metwaywa.com

#### LOCATION

Situated only 500 metres from the substantial Galleria Shopping Centre, Bunnings Superstore Woolworths Supermarket, the premises are in the middle of the commercial and retail hub of Morley.

#### **PREMISES**

The premises have been partially refurbished and offer good quality space that has the potential for conversion and use to a wide range of possible uses.