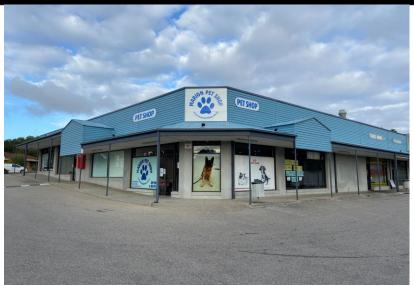

## Shop 3/112-114 Bains Road, Morphett Vale SA 5162

Size (approx) 205 Square metres approximately

Rent \$2,835.38 Per month + GST & Outgoings

Zoning Local Activity Centre

Availability 1st July 2021

## **Property Features**

Double glass door access, evaporative air conditioning, rear delivery access Located on a corner location with ample parking and three driveways allowing for heavy vehicle access. Public lighting and CCTV to whole of complex. Male/Female & disabled toilet amenities to rear. Suitable for a number of uses including, shop, office, retail, medical or other services etc.