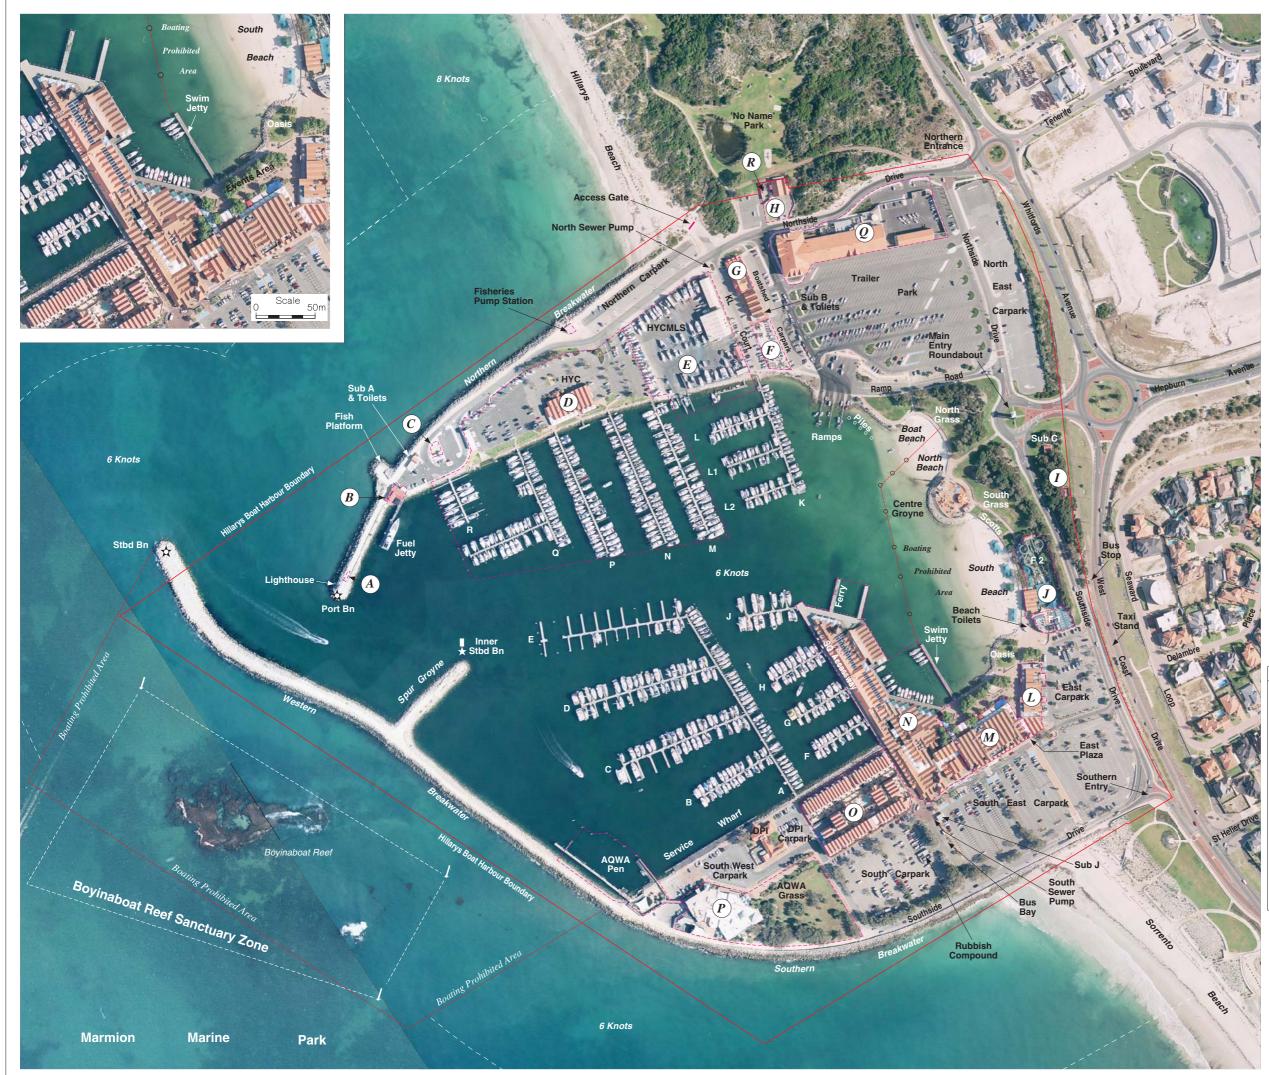

## MANAGEMENT PLAN

| LEASE AREA | (see | key | below) |
|------------|------|-----|--------|
|------------|------|-----|--------|

- JETTY IDENTIFIER
- HILLARYS BOAT HARBOUR BOUNDARY
- LEASE AREA BOUNDARY
- BOATING PROHIBITED AREA BOUNDARY
- BOATING PROHIBITED AREA BEACON (position approximate)

| LEASE ID. | COMMON NAME             |
|-----------|-------------------------|
| Α         | TELCOM BUNKER           |
| В         | FUEL CAFE               |
| С         | FUEL TANKS              |
| D         | HILLARYS YACHT CLUB     |
| Ε         | BOAT LIFTERS            |
| F         | BOAT BROKERS            |
| G         | PERTH DIVING ACADEMY    |
| Н         | TS MARMION              |
| I         | TELSTRA                 |
| J         | THE GREAT ESCAPE        |
| L         | STRZELECKI              |
| Μ         | SKYCORP                 |
| Ν         | SORRENTO QUAY BOARDWALK |
| 0         | APARTMENTS              |
| Ρ         | AQWA                    |
| Q         | FISHERIES               |
| R         | DPI COMPOUND            |
| <u>.</u>  |                         |

Photography: Date Wednesday 21 December 2005 Scale 1:8 000 Source Department of Land Information (Fugro Airborne Surveys Pty Ltd)