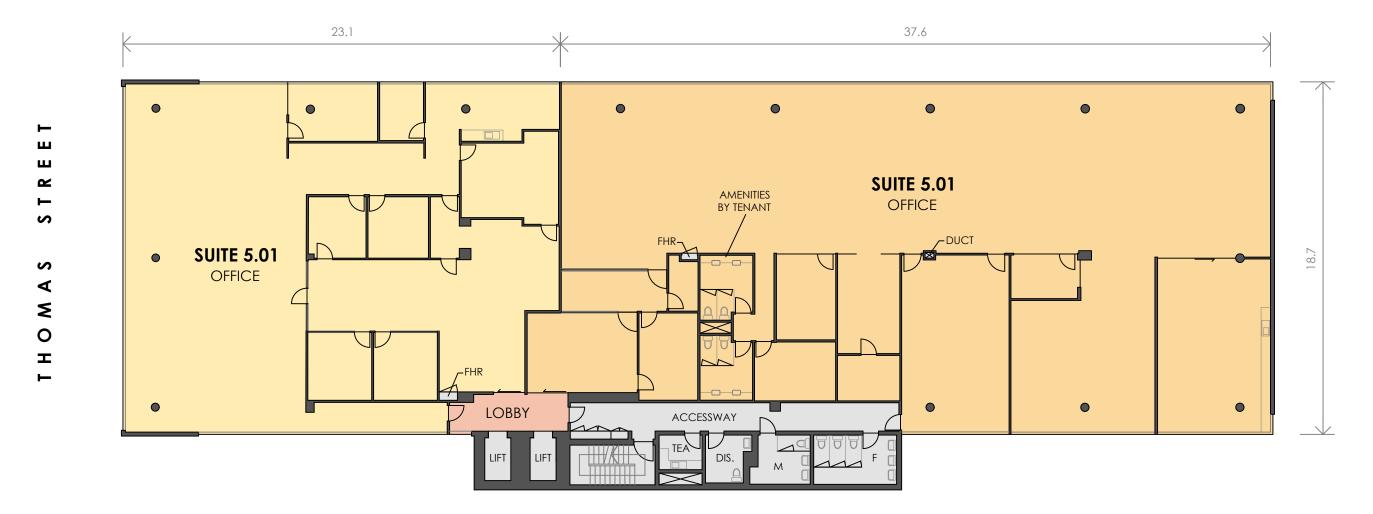

## **SCHEDULE OF AREAS**

LEVEL 5

 SUITE 5.01
 410 m²

 SUITE 5.02
 674 m²

 TOTAL AREA
 1,084 m²

(SITE VISIT 04/10/2023)

DISCLAIMER: THIS PLAN HAS BEEN PREPARED FOR MARKETING PURPOSES ONLY. INTERESTED PARTIES SHOULD UNDERTAKE THEIR OWN ENQUIRIES AS TO THE ACCURACY OF THE INFORMATION, AREAS ARE APPROXIMATE AND DIMENSION ROUNDING MAY RESULT IN AREA DISCREPANCIES.

CLIENT:

LEVEL 5, 76 THOMAS STREET, DANDENONG, VIC

DATE: 12/10/2023

REF: 87428 REV:
DRAWN: AM CHECKED:
SCALE: 1:200 @ A3 SHEET:

CL

1 OF 1

REALSERVE

Start confident.