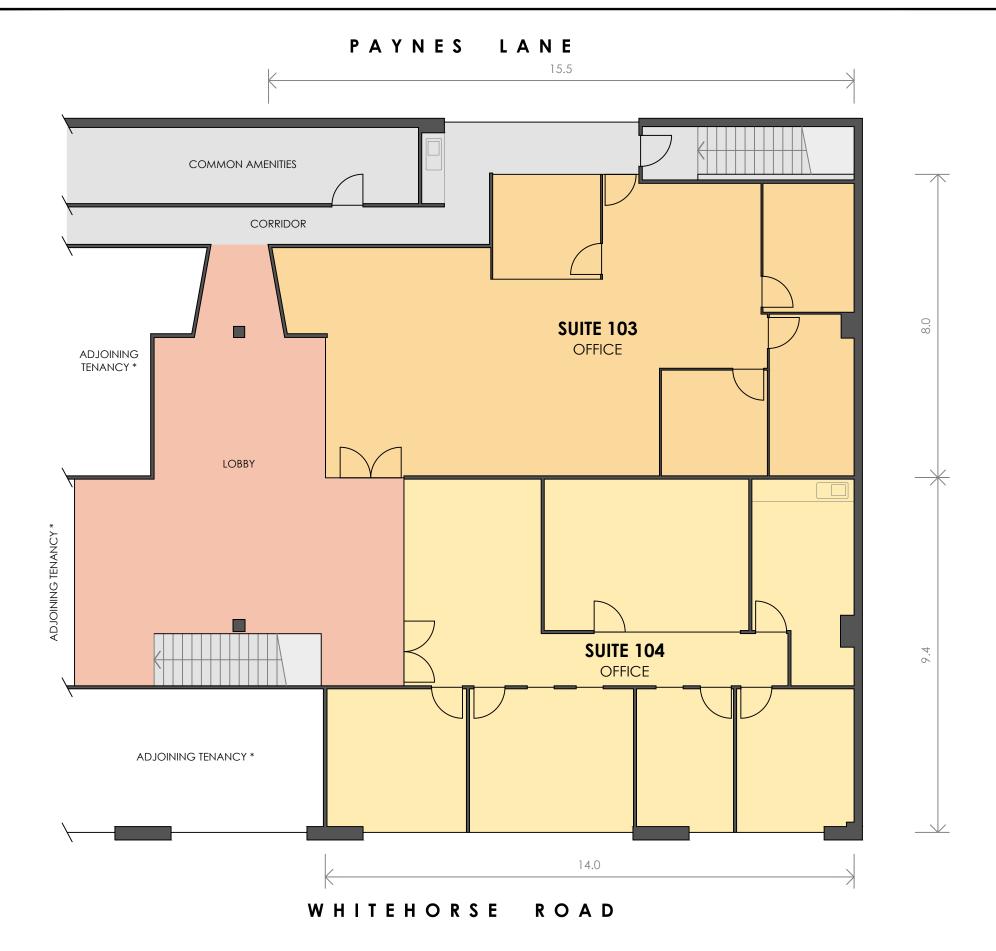

## **SCHEDULE OF AREAS**

FIRST FLOOR

SUITE 103 105 m<sup>2</sup> SUITE 104 120 m<sup>2</sup>

(SITE VISIT 06/05/2022)

**DISCLAIMER:** THIS PLAN HAS BEEN PREPARED FOR MARKETING PURPOSES ONLY.
INTERESTED PARTIES SHOULD UNDERTAKE THEIR OWN ENQUIRIES AS TO THE
ACCURACY OF THE INFORMATION. AREAS ARE APPROXIMATE AND DIMENSION
ROUNDING MAY RESULT IN AREA DISCREPANCIES.

## MARKETING DRAWING

SUITES 103 & 104, FIRST FLOOR, 975-989 WHITEHORSE ROAD, BOX HILL, VIC

DATE: 27/05/2022

REF: 82288 REV:
DRAWN: AS CHECKED:
SCALE: 1:100 @ A3 SHEET:

LW

1 OF 1

REALSERVE
Start confident.

Building Measurement Specialist Consulting Land Surveyors 3D Laser Scanning