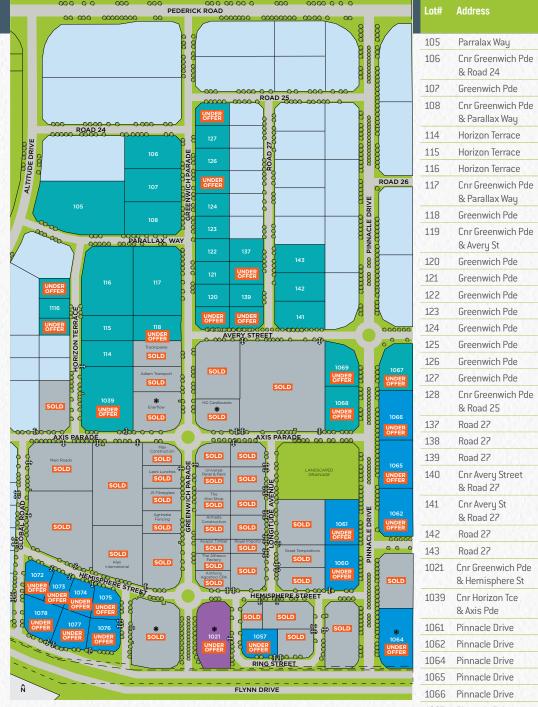

#### KEY

General Industrial lots for sale Service Industrial lots for sale Service Industrial lots for sale additional uses permitted\*

| Lots sold |
|-----------|

Future release

i uture relea

🖧 Lot subject to Council approved Detailed Area Plan

#### Shaping our State's future

| 10   | 010011110111 00                      | _,     | <i><b>4010</b></i> ,000 | φ L L O |
|------|--------------------------------------|--------|-------------------------|---------|
| 124  | Greenwich Pde                        | 2,400  | \$516,000               | \$215   |
| 125  | Greenwich Pde                        | 2,400  | UNDER OFFER             |         |
| 126  | Greenwich Pde                        | 2,400  | \$516,000               | \$215   |
| 127  | Greenwich Pde                        | 2,400  | \$516,000               | \$215   |
| 128  | Cnr Greenwich Pde<br>& Road 25       | 2,340  | UNDER OFFER             |         |
| 137  | Road 27                              | 2,400  | \$516,000               | \$215   |
| 138  | Road 27                              | 2,400  | UNDER OFFER             |         |
| 139  | Road 27                              | 2,400  | \$516,000               | \$215   |
| 140  | Cnr Avery Street<br>& Road 27        | 2,350  | UNDER OFFER             |         |
| 141  | Cnr Avery St<br>& Road 27            | 4,380  | \$919,800               | \$210   |
| 142  | Road 27                              | 4,430  | \$881,570               | \$199   |
| 143  | Road 27                              | 4,430  | \$881,570               | \$199   |
| 1021 | Cnr Greenwich Pde<br>& Hemisphere St | 6,620  | UNDER OFFER             |         |
| 1039 | Cnr Horizon Tce<br>& Axis Pde        | 10,455 | UNDER OFFER             |         |
| 1061 | Pinnacle Drive                       | 4,800  | UNDER OFFER             |         |
| 1062 | Pinnacle Drive                       | 5,065  | UNDER OFFER             |         |
| 1064 | Pinnacle Drive                       | 6,241  | UNDER OFFER             |         |
| 1065 | Pinnacle Drive                       | 5,099  | UNDER OFFER             |         |
| 1066 | Pinnacle Drive                       | 5,222  | UNDER OFFER             |         |
| 1067 | Pinnacle Drive                       | 4,626  | UNDER OFFER             |         |
| 1068 | Pinnacle Drive                       | 4,750  | UNDER OFFER             |         |
| 1069 | Pinnacle Drive                       | 4,218  | UNDER OFFER             |         |
| 1115 | Horizon Terrace                      | 1903   | UNDER OFFER             |         |
| 1116 | Horizon Terrace                      | 1903   | \$423,418               | \$222.5 |
| 1118 | Horizon Terrace                      | 1631   | UNDER OFFER             |         |

Land Size (sqm)

13,966

5,780

5,830

5.786

4117

4118

10,814

10,308

3,812

2,350

2,400

2,400

2,400

2.400

Price (ex. GST)

\$2,444,050

\$1,156,000

\$1,110,000

\$1,157,200

\$823,400

\$823,600

\$1,892,450

\$1,896,672

**UNDER OFFER** 

**UNDER OFFER** 

\$516,000

\$516,000

\$516,000

\$516.000

(per sqn

\$175

\$200

\$190

\$200

\$200

\$200

\$175

\$184

\$215

\$215

\$215

\$215