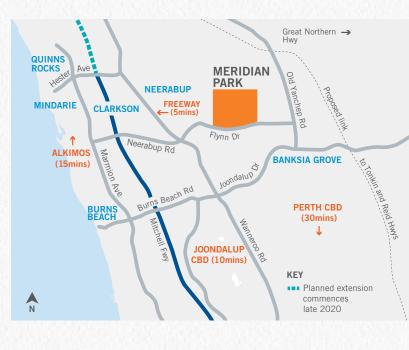

### STAGE 6B IS THE LATEST INDUSTRIAL LAND RELEASE FROM THE INNOVATIVE MERIDIAN PARK, LOCATED IN PERTH'S NORTHERN CORRIDOR.

Ideal for growing industrial services businesses, Stage 6B offers connectivity to Wanneroo Road, Mitchell Freeway and Joondalup, making it a key location for industrial land. Do not miss your chance to secure your lot!

#### **KEY FEATURES:**

- All Stage 6B lots are zoned General Industrial.
- 29 new industrial lots in the City of Wanneroo.
- Lots from \$423,418 ex GST.
- Sized 1,903sqm to 1.03ha (with options to amalgamate).
- Great connectivity to key freight routes.
- Available now!

Through carefully prepared Design Guidelines, Meridian Park is setting new standards in sustainability, social amenity and building quality.

Locate your business in the next generation of industrial estates. Discover more at developmentwa.com.au/meridianpark