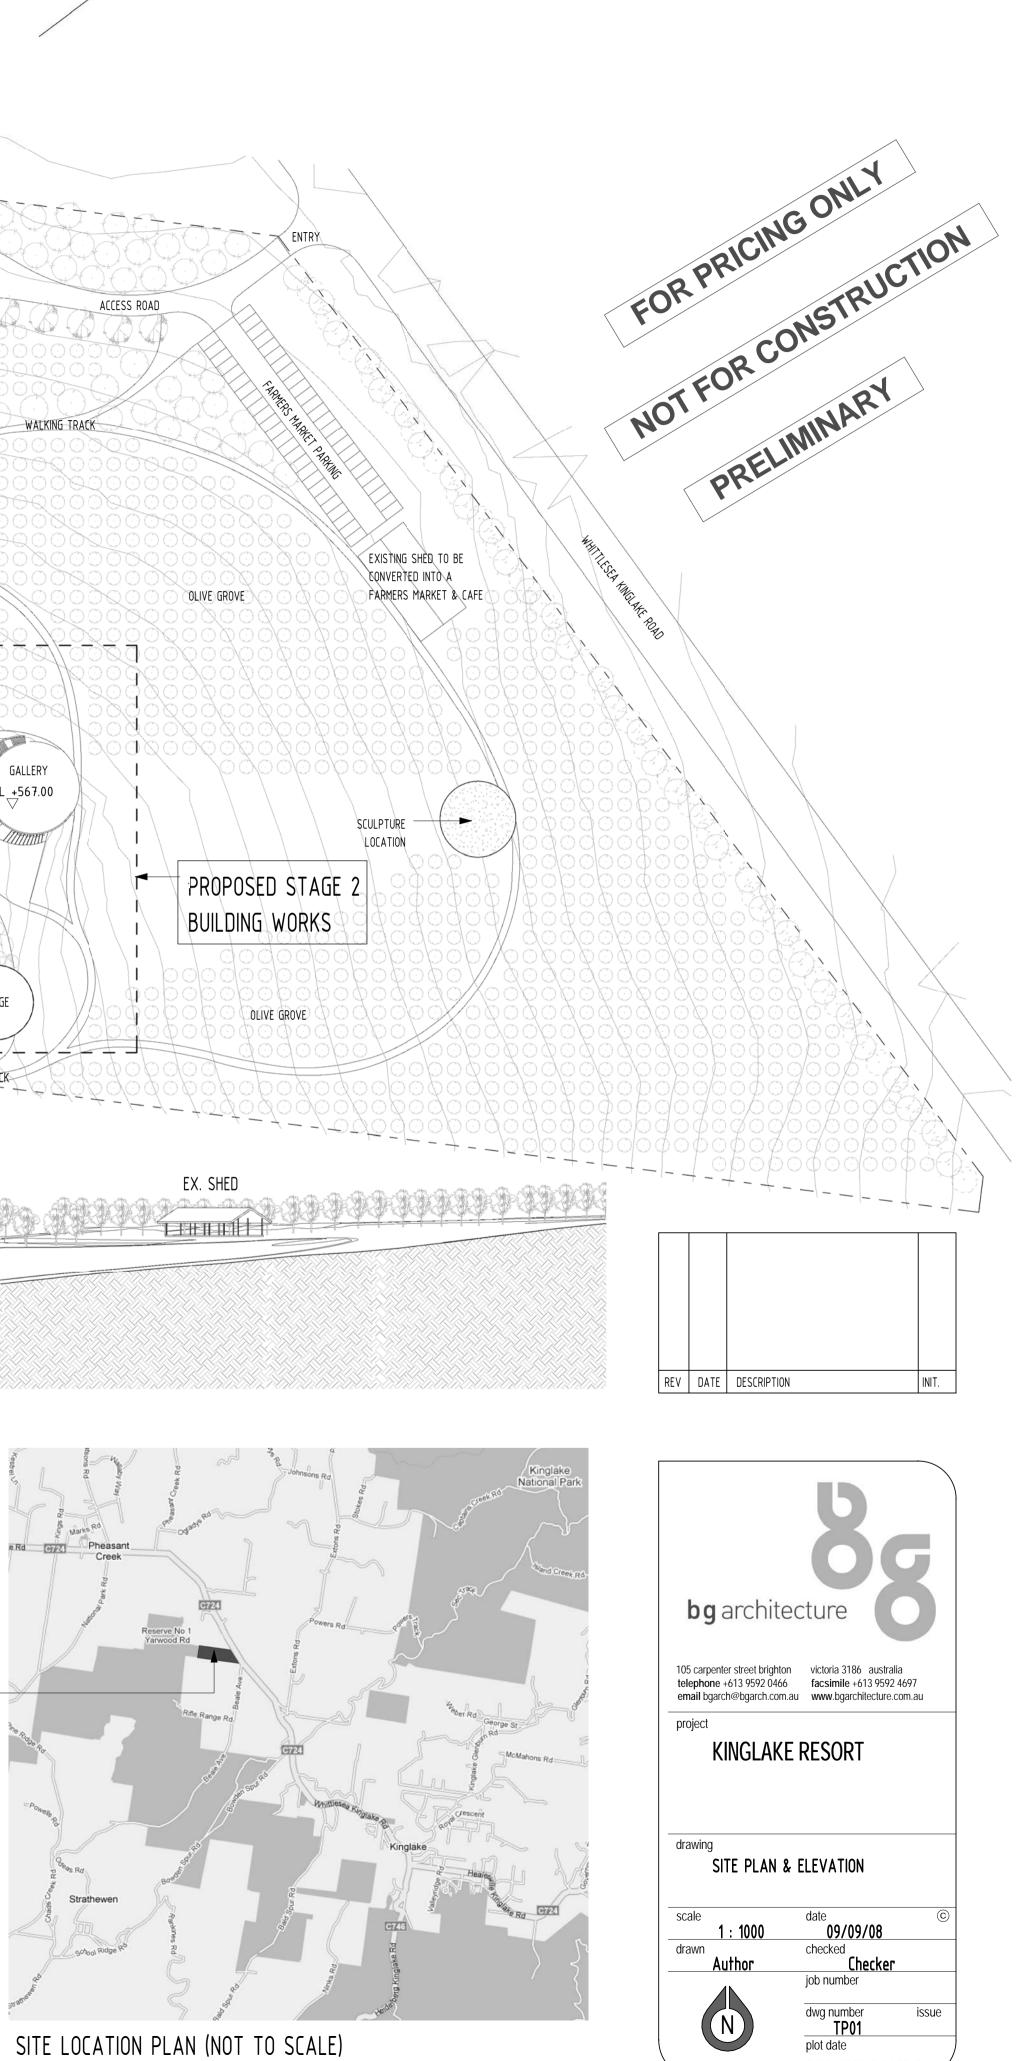

| CHALETS (G         | ross Building)       | OTHER (Gross Building) |                                                     |                   |  |
|--------------------|----------------------|------------------------|-----------------------------------------------------|-------------------|--|
| Агеа               | Number of Units      | Агеа                   | Name                                                | Level             |  |
| 1649 m²            | 17                   | 420 m <sup>2</sup>     | EXISTING SHED CONVERSION INTO FARMERS MARKET & CAFE | GND               |  |
| 1649 m²            |                      | 318 m <sup>2</sup>     | FARMERS MARKET                                      | LWR GND           |  |
| 892 m²             | 17                   | 65 m²                  | HOUSE KEEPING                                       | LWR GND           |  |
| 892 m <sup>2</sup> |                      | 318 m <sup>2</sup>     | PRODUCE STORE                                       | LWR GND           |  |
| 83 m²              | 17                   | 1121 m²                |                                                     |                   |  |
| 83 m²              |                      |                        |                                                     | SITE LOCATED HERE |  |
| 2624 m²            |                      |                        |                                                     |                   |  |
| //CAFE AREA        | A SCHEDULE (STAGE 2) | GRAND TO               | ΓAL                                                 | 10547m2           |  |
|                    | Name                 |                        |                                                     |                   |  |
|                    |                      |                        |                                                     |                   |  |
|                    |                      |                        |                                                     |                   |  |