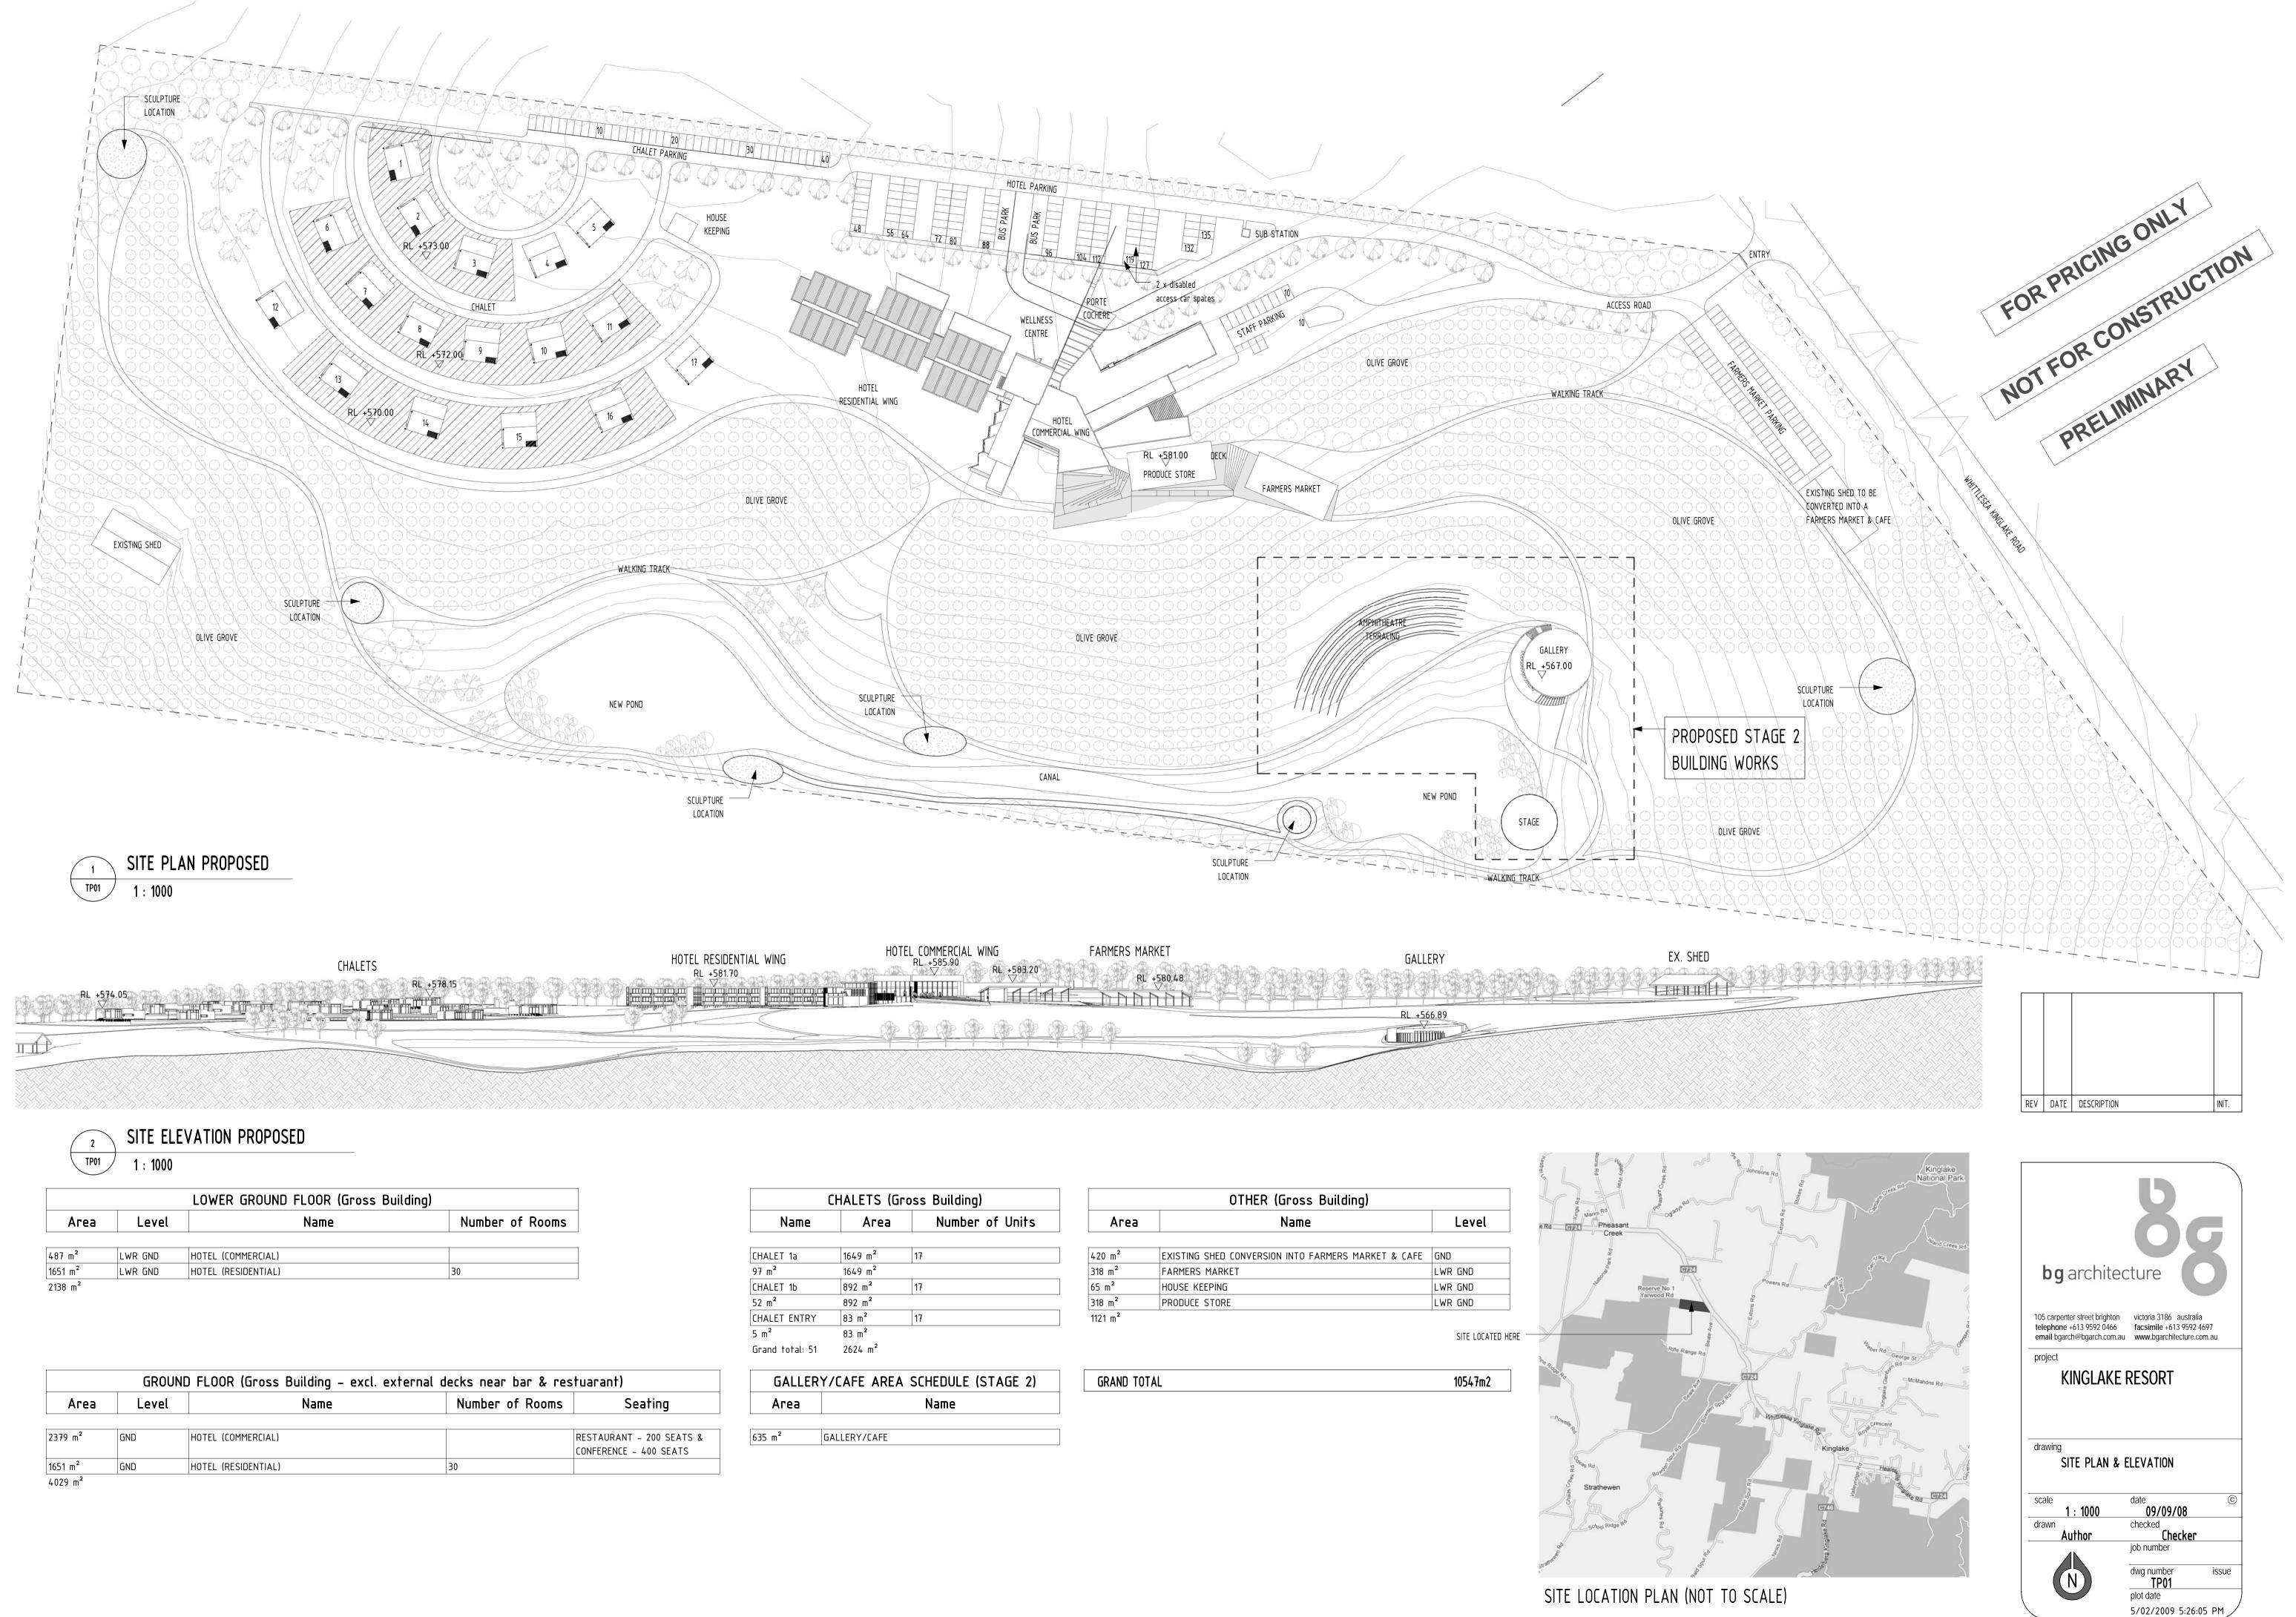

| LUWER GRUUND FLUUR (Gross Building) |         |                     |                 |  |  |  |  |  |  |
|-------------------------------------|---------|---------------------|-----------------|--|--|--|--|--|--|
| Агеа                                | Level   | Name                | Number of Rooms |  |  |  |  |  |  |
|                                     |         |                     |                 |  |  |  |  |  |  |
| 487 m²                              | LWR GND | HOTEL (COMMERCIAL)  |                 |  |  |  |  |  |  |
| 1651 m²                             | LWR GND | HOTEL (RESIDENTIAL) | 30              |  |  |  |  |  |  |
| 2138 m²                             |         |                     |                 |  |  |  |  |  |  |

|         | GRUUN | ID FLOOR (Gross Building – excl. e | xternal decks near bar & res | stuarant)              |
|---------|-------|------------------------------------|------------------------------|------------------------|
| Агеа    | Level | Name                               | Number of Rooms              | Seating                |
|         |       |                                    |                              |                        |
| 2379 m² | GND   | HOTEL (COMMERCIAL)                 |                              | RESTAURANT - 200 SEATS |
|         |       |                                    |                              | CONFERENCE - 400 SEATS |
| 651 m²  | GND   | HOTEL (RESIDENTIAL)                | 30                           |                        |

| CHALETS (G         | ross Building)       | OTHER (Gross Building) |                                                     |                   |  |
|--------------------|----------------------|------------------------|-----------------------------------------------------|-------------------|--|
| Агеа               | Number of Units      | Агеа                   | Name                                                | Level             |  |
| 1649 m²            | 17                   | 420 m <sup>2</sup>     | EXISTING SHED CONVERSION INTO FARMERS MARKET & CAFE | GND               |  |
| 1649 m²            |                      | 318 m <sup>2</sup>     | FARMERS MARKET                                      | LWR GND           |  |
| 892 m²             | 17                   | 65 m²                  | HOUSE KEEPING                                       | LWR GND           |  |
| 892 m <sup>2</sup> |                      | 318 m <sup>2</sup>     | PRODUCE STORE                                       | LWR GND           |  |
| 83 m²              | 17                   | 1121 m²                |                                                     |                   |  |
| 83 m²              |                      |                        |                                                     | SITE LOCATED HERE |  |
| 2624 m²            |                      |                        |                                                     |                   |  |
| //CAFE AREA        | A SCHEDULE (STAGE 2) | GRAND TO               | ΓAL                                                 | 10547m2           |  |
|                    | Name                 |                        |                                                     |                   |  |
|                    |                      |                        |                                                     |                   |  |
|                    |                      |                        |                                                     |                   |  |