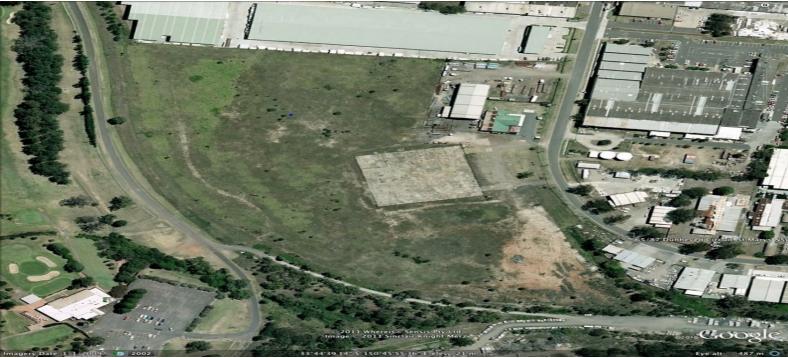

## 65-76 Dunheved Circuit, St Marys (proposed Lot 2)

SALE (Vacant Land

65-76 Dunheved Circuit, St Marys (proposed Lot 2) INDUSTRIAL LAND – 40510sqm - 4.051 Hectares

PRICE WORTH TO BUY - A Rare Find in St Marys. Vacant Parcel Land. Great Value For Future.

- \* 65-76 Dunheved Circuit, St Marys
- \* 40510 sgm 4.051 Hectares Vacant Industrial Land
- \* Zoned IN1 General Industry. Allows 24 hrs 7 days trading.
- \* Linen Plan & DA Approval

The Linen Plan is supported by Certificates for completion of all necessary site works carried out to fully complete Stage I Development. The Monies and Costs off all these works are Monies that the Purchaser will not have to pay at a later stage prior to Council releasing the land and buildings for business transactions.

- \* Land Ready for building Warehouse/Office You Want.
- \* All services already connected on site.
- \* High Voltage Power available on site.

Expression of Interest - Sale

Grace Liston

m:

t:

e: grace.liston@forsaleforlease.com.au