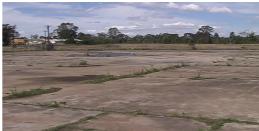

An opportunity exists for an astute business industrially zoned land in the established heavily industrial area of St Marys. The site is DA approved and the land is remediated to EPA Requirements. Buy Now, Develop What You Want and before the Economic Crisis is over.

- \* 65-76 Dunheved Circuit, St Marys
- \* 40510 sgm 4.051 Hectares Vacant Industrial Land
- \* Zoned IN1 General Industry. Allows 24 hrs 7 days trading.
- \* Linen Plan & DA Approval

The Linen Plan is supported by Certificates for completion of all necessary site works carried out to fully complete Stage I Development. The Monies and Costs off all these works are Monies that the Purchaser will not have to pay at a later stage prior to Council releasing the land and buildings for business transactions.