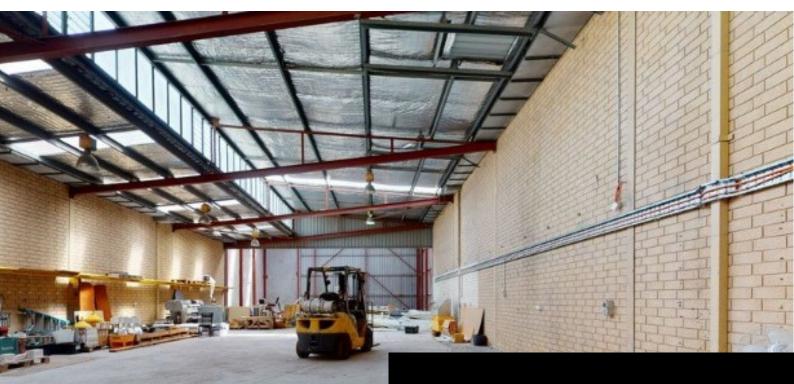

## 9 Riversdale Rd, Burswood WA 6100

Modern Building

Street Front

Office Warehouse - 443 sqm 5 metre+ truss height

**Street Access** 

Parking onsite

Licensed Estate Agents. Property Consultants. Auctioneers.

Offices at the front of the premises with roller-door access to the rear warehouse. Warehouse has full height walls with a truss height of 5+ metres, excellent natural light and a secure commercial grade roller door. Office is a combined reception/open plan area. Premises have 2 toilets and a lunchroom. For an inspection, please contact Eric Rogers on 0412 228 555 or Nikola Triechl on 0430 136 063. Lettable Area 443 sqm Rental (+GST) \$120 / sqm - \$53,160 pa Outgoings (+GST) \$50 /sqm - \$22,150 pa Lease Term 3-5 Years