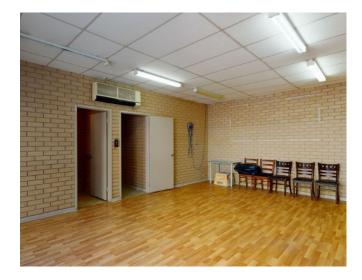

Offices at the front of the premises with roller-door access to the rear warehouse. Warehouse has full height walls with a truss height of 5+ metres, excellent natural light and a secure commercial grade roller door. Office is a combined reception/open plan area. Premises have 2 toilets and a lunchroom. For an inspection, please contact Eric Rogers on 0412 228 555 or Nikola Triechl on 0430 136 063. Lettable Area 443 sqm Rental (+GST) \$120 / sqm - \$53,160 pa Outgoings (+GST) \$50 /sqm - \$22,150 pa Lease Term 3-5 Years