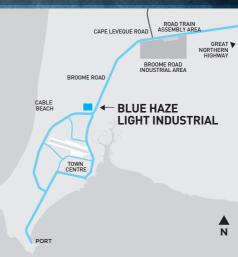

- · Only 4km from Broome town centre
- Lots may be eligible for 10% discount
- With a gym, service station, car and dog wash, laundry and dry cleaner, auto electrics centre, plumber,

windscreen replacement, crash repairs and a range of other businesses now open, the estate is a fast growing business centre for Broome.