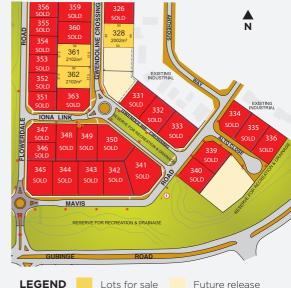

| Lot# | Size (sqm) | Price<br>(ex GST) |
|------|------------|-------------------|
| 328  | 2,002      | \$310,000         |
| 361  | 2,102      | \$326,500         |
| 362  | 2,102      | \$326,500         |