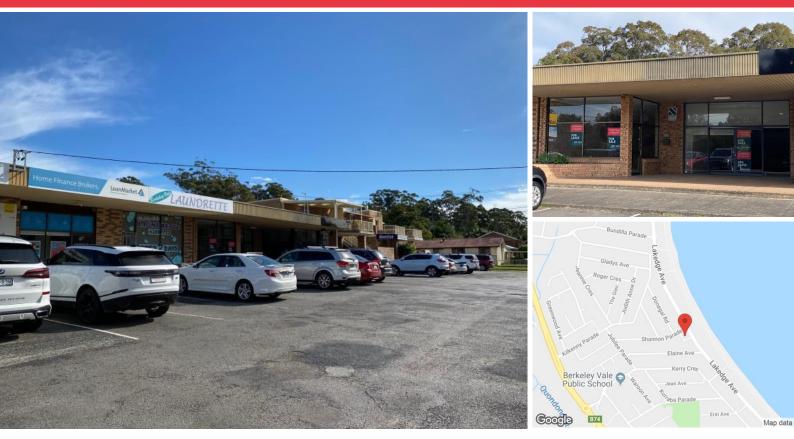

## Shop 2 152 Lakedge Avenue BERKELEY VALE

## Ground Floor With Plenty of Parking

| Area | <b>m</b> <sup>2</sup> : | 64 |
|------|-------------------------|----|
|      |                         | 01 |

Rent \$/m<sup>2</sup>: \$281

- Rent pa: \$18,000 Per Annum Net + GST
- Net/Gross: Gross
- **GST:** Exclusive
- Parking:
- Outgoings:
- Contact:
- Chris Watson 0402 430 213 chris@chapmanfrazer.com.au

#### Location:

This property offers fantastic exposure and signage opportunities to Lakedge Avenue, Berkeley Vale with customer parking directly at your door and close proximity to Tuggerah Lakes.

### **Description:**

64sqm net lettable area.

Fitted out with a modern shop front, amenities and rear door access.

Plenty of parking at the entry for customers and allocated parking at the rear of the premises.

- Available now
- Lots of parking
- Great exposure for signage