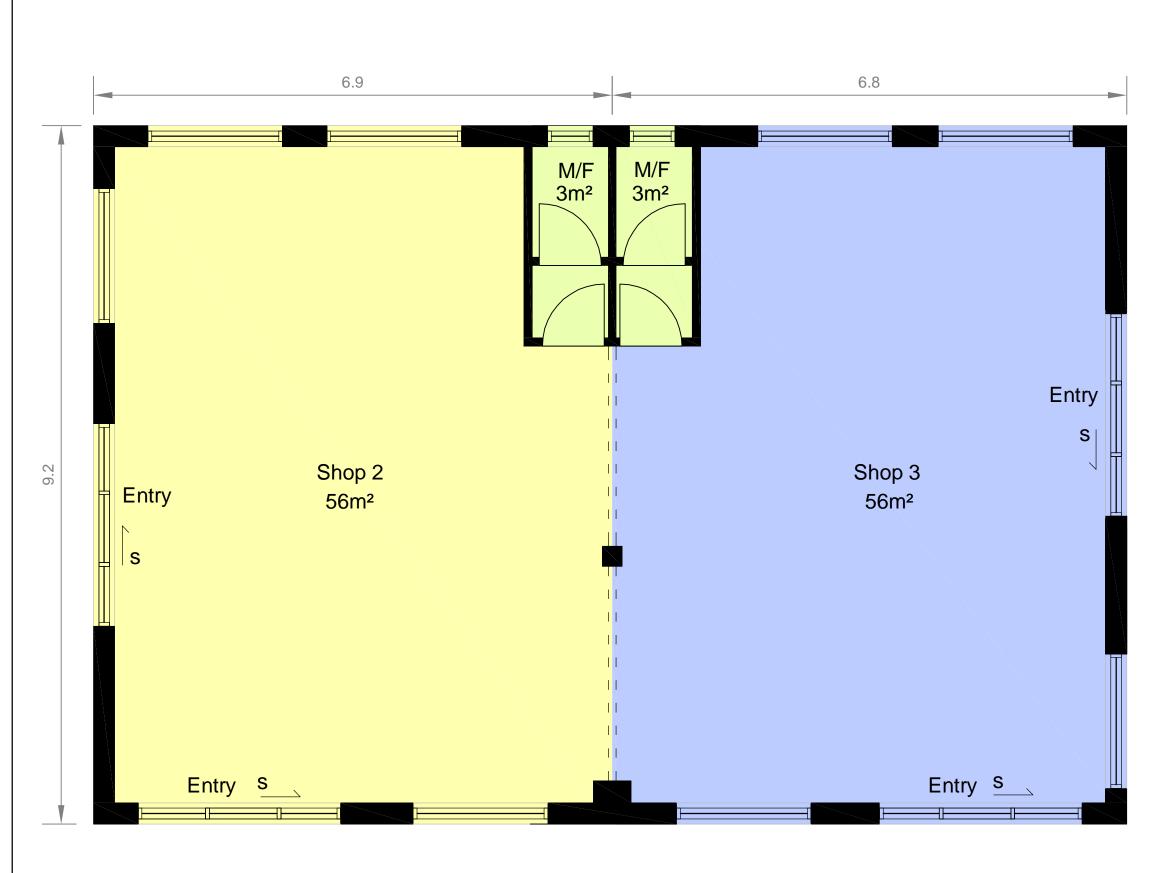

## **Information Schedule**

 Shop 2
 56 m²

 Shop 3
 56 m²

 Total Area
 112 m²

**Disclaimer**: This plan has been prepared for marketing purposes only. Interested parties should undertake their own enquiries as to the accuracy of the information. Areas are approximate and dimension rounding may result in area discrepancies.

Plan prepared for:

SYDNEY SOUTH REAL ESTATE

SHOPS 2 & 3 217 Belgrave Esplanade, SYLVANIA WATERS, NSW Date: 05/10/2005

Ref: 23835EF Rev: 0

Scale: 1:50 at A3

Plan prepared by:

Real Estate Plans & Surveys

Phone: 02 9897 2233 Fax: 02 9475 5050 info@realserve.com.au www.realserve.com.au