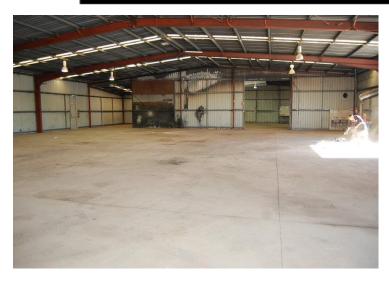

## **Property Features**

- Expansive Property totalling approx 7900sqm
- Warehouse area approx 1000sqm
- Fully fenced and secured.
- Water connected.

- Sliding Door Access

- Onsite Parking