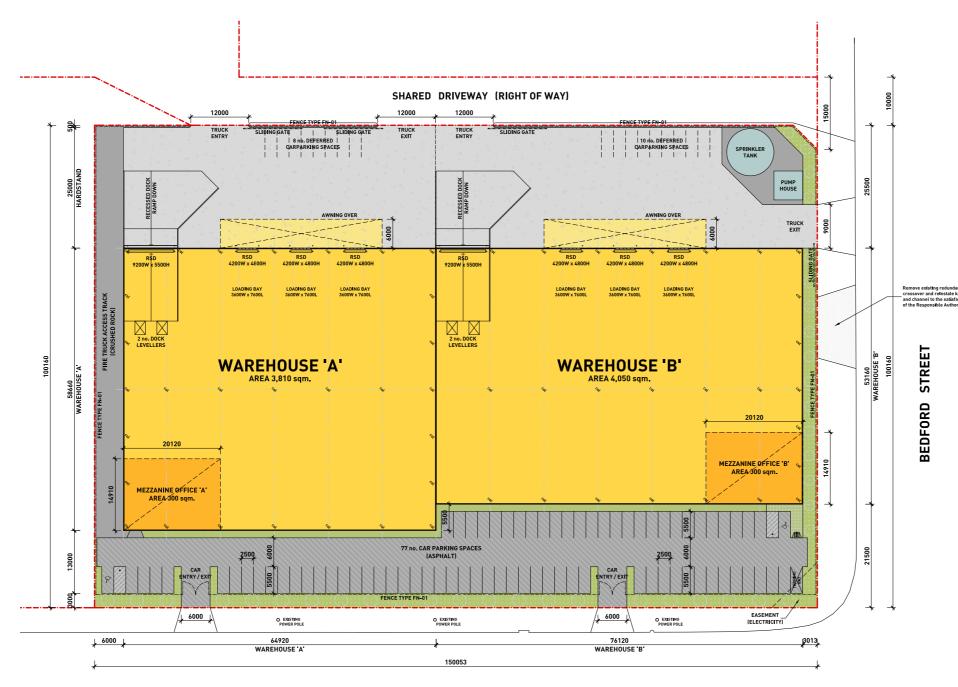

## SITE PLAN.

EASTERN PARADE

© 2015 Frasers Property Australia Pty Limited. These drawings are subject to copyright and may not be copied, used or reproduced in any way without the express permission of Frasers Prope Australia Pty Limited. All areas written on drawings are approximate onl and are subject to confirmation by survey.

| DEVELOPMENT SUMMARY WA        | AREHOUSE A&B        |
|-------------------------------|---------------------|
| Total Site Area               | 15,016 sqm          |
| Warehouse Area 'A'            | 3,810 sqm           |
| Mezzanine Office Area 'A'     | 300 sqm             |
| Warehouse Area 'B'            | 4,050 sqm           |
| Mezzanine Office Area 'B'     | 300 sqm             |
| Total Building Area           | 8,460 sqm           |
| Total Heavy Duty Paving       | 3,340 sqm (approx.) |
| Total Light Duty Paving       | 2,090 sqm (approx.) |
| Total Awning Area             | 400 sqm (approx.)   |
| Total Landscape Area          | 720 sqm (approx.)   |
| Car Parking Provided Up Front | 77 Spaces           |
| Car Parking Deferred          | 18 Spaces           |
| Total Car Parking Provided    | 95 Spaces           |