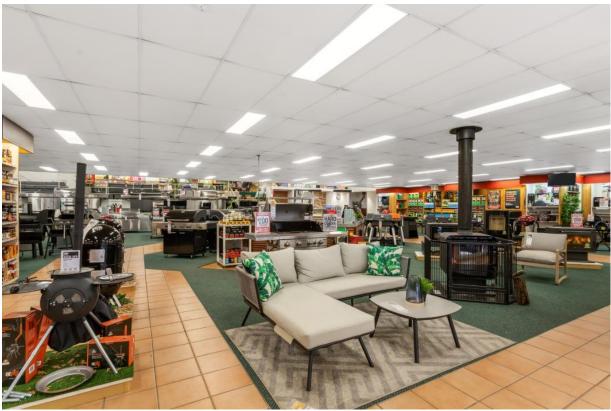

### **Premises**

Showroom

## **Features:**

- Set on one of Brisbane's main arterial roads
- 7km from Brisbane's CBD
- Approx. 25m street frontage
- On site parking
- Storage space