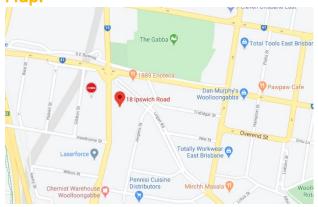

## Map:

## **Features:**

- Set on one of Brisbane's main arterial roads
- 7km from Brisbane's CBD
- Approx. 25m street frontage
- On site parking
- Storage space