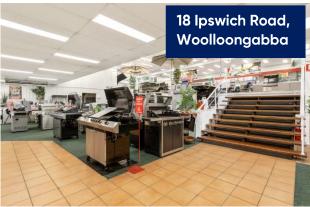

# Sublease Available









Located within the Woolloongabba station precinct with access to Cross River rail station

## **Space Profile:**

### **Premises**

Showroom

## **Opportunity**

Sublease or Assignment

#### **Area**

1,180m<sup>2</sup> approx.

## **Rental**

\$POA

# **Available**

Now

#### Term

Until 31 December 2022.

## Other

High street exposure

## Map:



## **Features:**

- Set on one of Brisbane's main arterial roads
- 7km from Brisbane's CBD
- Approx. 25m street frontage
- On site parking
- Storage space

#### For more information contact:



Kyle Swain kswain@lpc.com.au 0431 680 180



Lanelle Letran <mark>lletran@lpc.com.au</mark> 0421 063 931

#### LPC Cresa | 10 Eagle Street, Level 19 | Brisbane







#### LPC Cresa | 10 Eagle Street, Level 19 | Brisbane

Even though obtained from