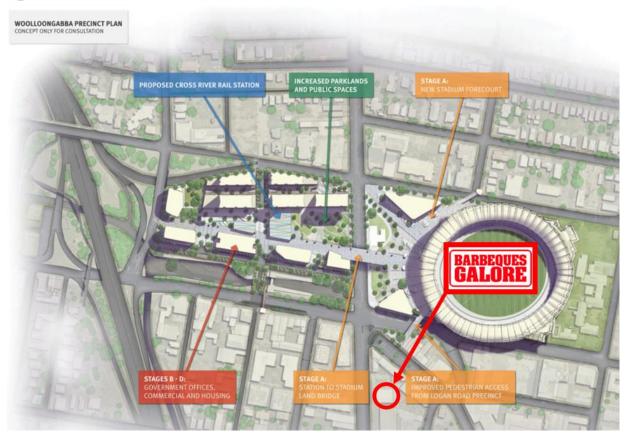

# Sublease Available

Located within the Woolloongabba station precinct with access to Cross River rail station