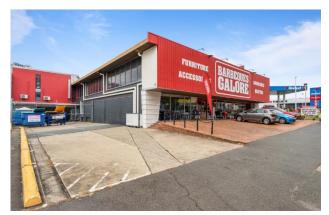

# Sublease Available

Located within the Woolloongabba station precinct with access to Cross River rail station

## Other

High street exposure

## **Features:**

- Set on one of Brisbane's main arterial roads
- 7km from Brisbane's CBD
- Approx. 25m street frontage
- On site parking
- Storage space