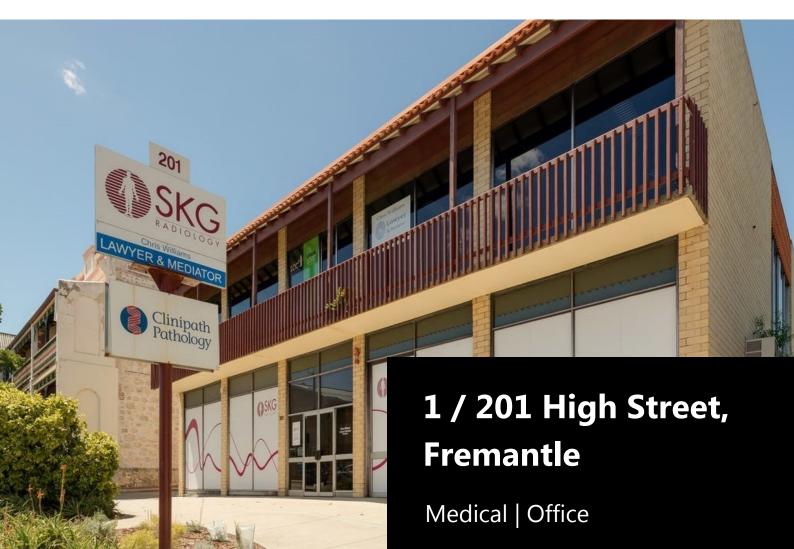

# Lot 1 / 201 High Street, Fremantle

Location

Long established area and community, being in the heart of Fremantle. Located a short distance away from a variety of amenities including but not limited to; Cafes, bars, supermarkets, public transport and Fremantle Oval.

#### **Premises**

Spacious commercial suite on the ground floor of this building. It was previously used for medical consulting but would be well suited for a wide range of commercial uses.

There are six car bays, at the rear of the property that are allocated to this suite. For more information or to arrange a viewing, please contact Eric Rogers on 0412 228 555.