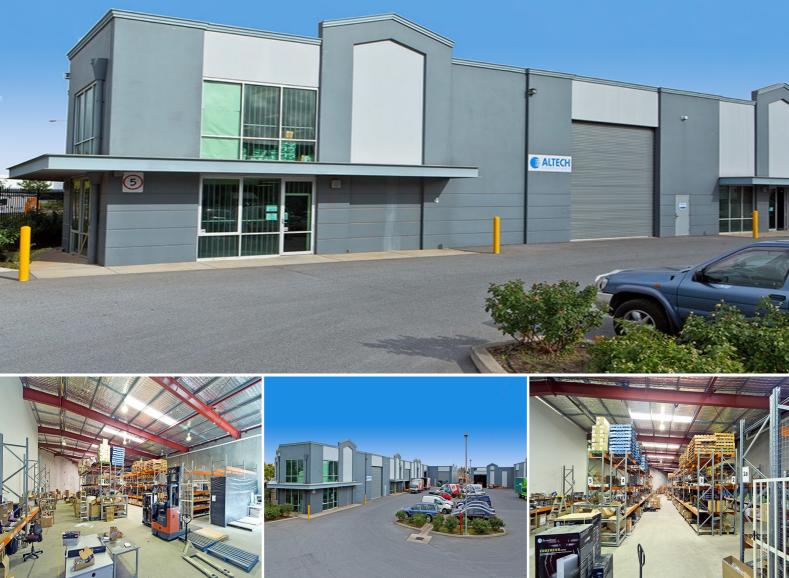

## For lease Knight Frank - Adelaide MODERN TILT PANEL CORPORATE OFFICE / WAREHOUSE

4, 9-11 William Street, MILE END SOUTH, SA, Australia

- 1,150sqm modern tilt panel facility
- 765sqm warehouse with 6.2m clear-span clearance
- 385sqm of corporate office accommodation, over two levels
- Male and female amenities
- Kitchenette / lunch room
- Just 3km to the Adelaide CBD
- 5 allocated customer car parks, plus ample staff parking
- Forms part of a modern 10 unit strata complex