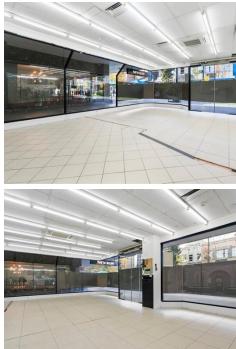

#### **Description:**

- Building size: 87 sqm\*
- Double fronted corner shop
- Exceptional exposure & signage
- Suits a variety of uses (STCA)

Aston Commercial in conjunction with McKean McGregor are pleased to present this superbly presented retail premises in the prestigious Hargreaves Street Bendigo. The premises is located in the heart of Bendigo at the entrance to Myer and surrounded by exceptional retail operators and many of Bendigo's finest eateries.

The shop presents extremely well with great frontage to Hargreaves Street presenting a clean shell and an abundance of local foot traffic. The premises would suit any retailer/office looking to make a mark in the Bendigo market.