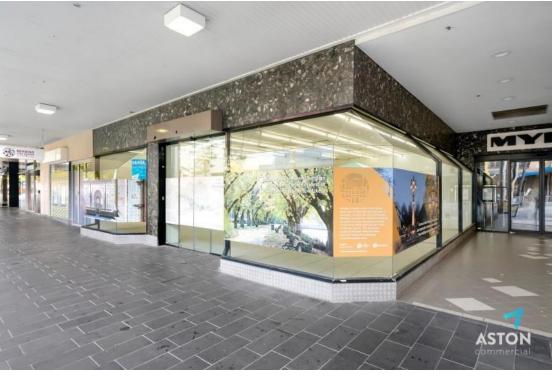

#### **Description:**

- Building size: 87 sqm\*
- Double fronted corner shop
- Exceptional exposure & signage
- Suits a variety of uses (STCA)

Aston Commercial in conjunction with McKean McGregor are pleased to present this superbly presented retail premises in the prestigious Hargreaves Street Bendigo. The premises is located in the heart of Bendigo at the entrance to Myer and surrounded by exceptional retail operators and many of Bendigo's finest eateries.

The shop presents extremely well with great frontage to Hargreaves Street presenting a clean shell and an abundance of local foot traffic. The premises would suit any retailer/office looking to make a mark in the Bendigo market.