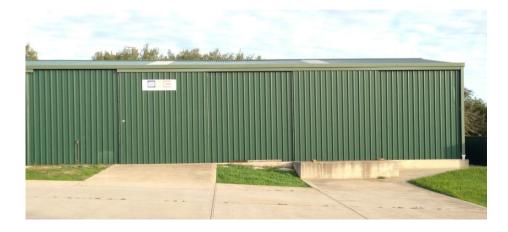

Property Address: Unit 4/15 Sturt Lane, HACKHAM, S.A 5163

Property Size: Approximatelt 135 Sqm

Rent Amount: \$797.00 Per Month + Outgoings

Council Zoning: Industrial - City of Onakapringa

Available: NOW

Estimate of Outgoings Tenant liable to pay per annum:

Comprising small office

Toilet amenities

3 Phase power

Two sliding doors, one side entry door

Loading ramp

Unit 2 / 29 O'Sullivan Beach Road, LONSDALE S.A. 5160

RLA 212 733 ABN 52 660 885 350 **P** (08) 8384 6099 **F** (08) 8384 6252