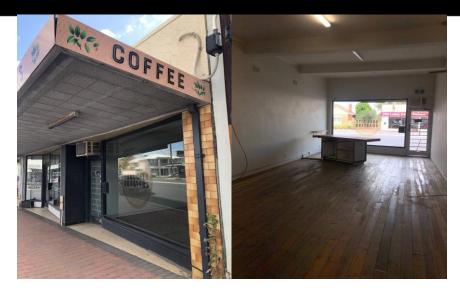

## **Property Features**

Brick constructed shop with glass frontage, approximately 55 square metres Plus Small storage shed at the rear, Kitchenette at rear with under bench cupboards, Located within group of shops including Rodney Rea Real Estate and Hairy Hounds Dog Grooming, Shared Male & Female amenities Only 12 kilometres from Adelaide's CBD