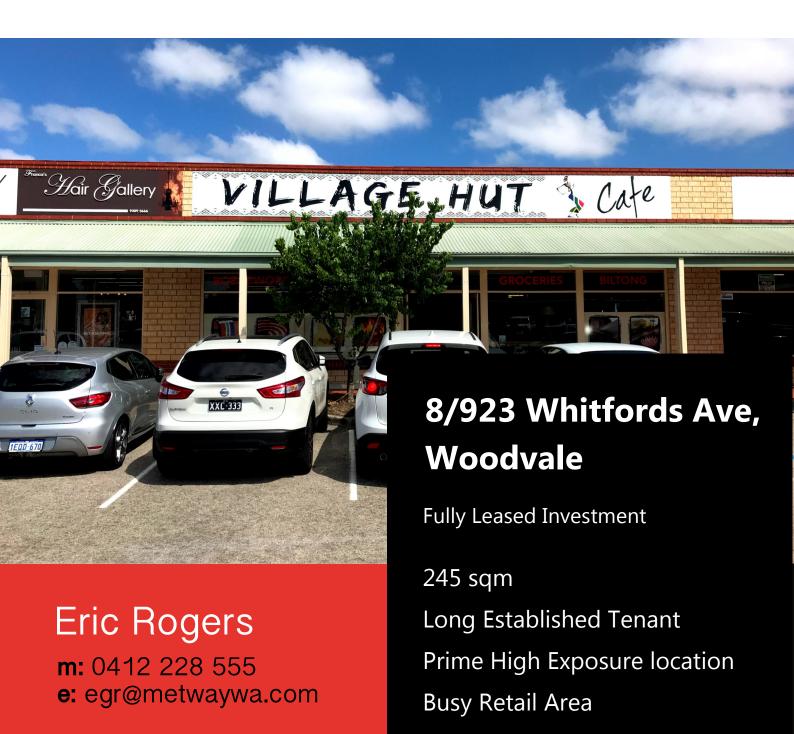

#### Strata Area

245 sqm

#### **Occupancy**

**Tenanted Investment** 

#### Lease Details

\$52,500 pa (+GST) Rent Expiry September 2020 Reviews Market or 3% (alt.)

#### **Parking**

Ample On-Site Parking Available

Asking Price \$899,000

5.9% **Yield** 

## **Eric Rogers**

m: 0412 228 555

e: egr@metwaywa.com