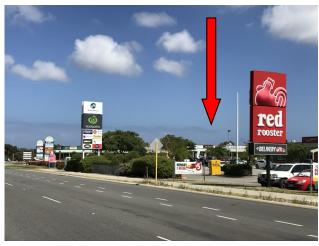

#### Location

Located on the popular and busy Whitfords Ave approx. 500 metres east of the Mitchell Freeway and 2 km from Wanneroo Rd, the premises are the focal point of a bust and popular retail precinct that includes such well known traders as BP, Woolworths, Red Rooster, Dominos Pizza and many other well know and long established in this area tenants.