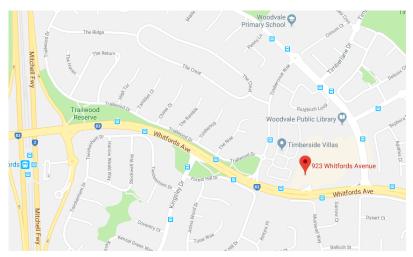

#### Location

Located on the popular and busy Whitfords Ave approx. 500 metres east of the Mitchell Freeway and 2 km from Wanneroo Rd, the premises are the focal point of a bust and popular retail precinct that includes such well known traders as BP, Woolworths, Red Rooster, Dominos Pizza and many other well know and long established in this area tenants.