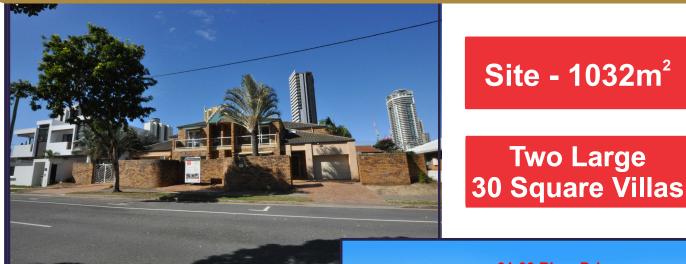

#### 31-33 River Drive, Surfers Paradise

A huge double block with superb wide, river & park outlook and <u>several prime redevelopment</u> <u>possibilities</u>.

#### Option1

 Refurbishment of the current solid brick villas each with 3 ensuited bedrooms & 2 living areas, plus an 8.7metre pool & spa.