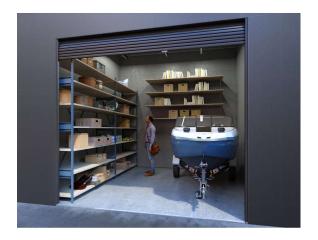

#### **Storage Warehouses**

#### **Key Features**

- 24/7 drive up access for ease of loading
- Secure gated estate with CCTV throughout
- 5m internal height (allowing significant vertical storage, or installation of mezzanine)
- Solid concrete wall and floor construction
- Power, lighting, water and drainage points within each unit (unique for this product)
- Provision for nbn connection (unique for this product)
- Individually metered services
- WC facilities for exclusive use of storage warehouse occupiers
- Access to 6 car spaces dedicated to storage warehouse occupiers only
- Additional car spaces available to purchase on title at \$15,000 each (ex GST)
- Located within brand new state-of-the-art business estate, only 30 minutes to CBD