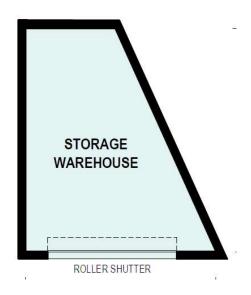

## 23sqm (Unit 89)

WidthDepthHeightRoller door (w x h)Strata Levy Est3.97m (front)6.25m5m3.5m x 3m\$85/Qtr2.53m (rear)

Presents as the 25sqm unit with taper. Unit is wider than standard car space at rear.