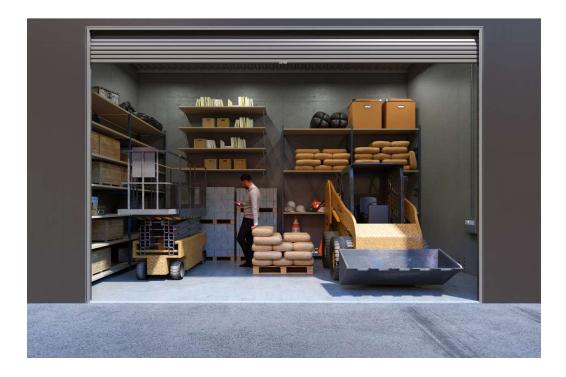

#### **Storage Warehouses**

#### **Key Features**

- 24/7 drive up access for ease of loading
- Secure gated estate with CCTV throughout
- 5m internal height (allowing significant vertical storage, or installation of mezzanine)
- Solid concrete wall and floor construction
- Power, lighting, water and drainage points within each unit (unique for this product)
- Provision for nbn connection (unique for this product)
- Individually metered services
- WC facilities for exclusive use of storage warehouse occupiers
- Access to 6 car spaces dedicated to storage warehouse occupiers only
- Additional car spaces available to purchase on title at \$15,000 each (ex GST)
- Located within brand new state-of-the-art business estate, only 30 minutes to CBD