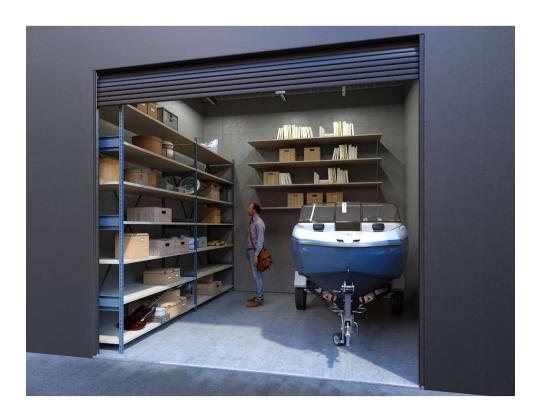

#### **Storage Warehouses**

#### **Key Features**

- 24/7 drive up access for ease of loading
- Secure gated estate with CCTV throughout
- 5m internal height (allowing significant vertical storage, or installation of mezzanine)
- Solid concrete wall and floor construction
- Power, lighting, water and drainage points within each unit (unique for this product)
- Provision for nbn connection (unique for this product)
- Individually metered services
- WC facilities for exclusive use of storage warehouse occupiers
- Access to 6 car spaces dedicated to storage warehouse occupiers only
- Additional car spaces available to purchase on title at \$15,000 each (ex GST)
- Located within brand new state-of-the-art business estate, only 30 minutes to CBD