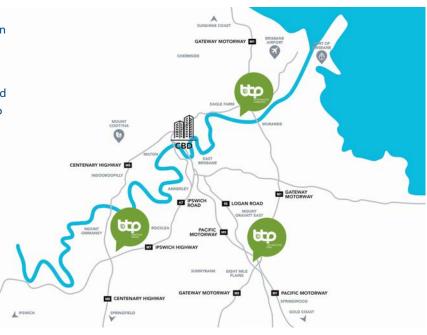

#### CONNECTED

- Immediate access to the arterial road network.
- Meeting facilities in three locations across Brisbane.
- Regular networking events, publication of BTP Insider newsletter and active online presence.

Our serviced office facility at 3 Clunies Ross Court is located in the heart of Brisbane Technology Park - Queensland's largest and most prestigious business park.

Situated at the southern confluence of Brisbane's arterial road system, Brisbane Technology Park offers immediate access to the Pacific, Gateway and Logan Motorways.

BTP Services operates small business hubs within three business and technology precincts across Brisbane. These precincts offer affordable and professional office space to organisations of all sizes, located within close proximity to major road networks, retail and business amenity.