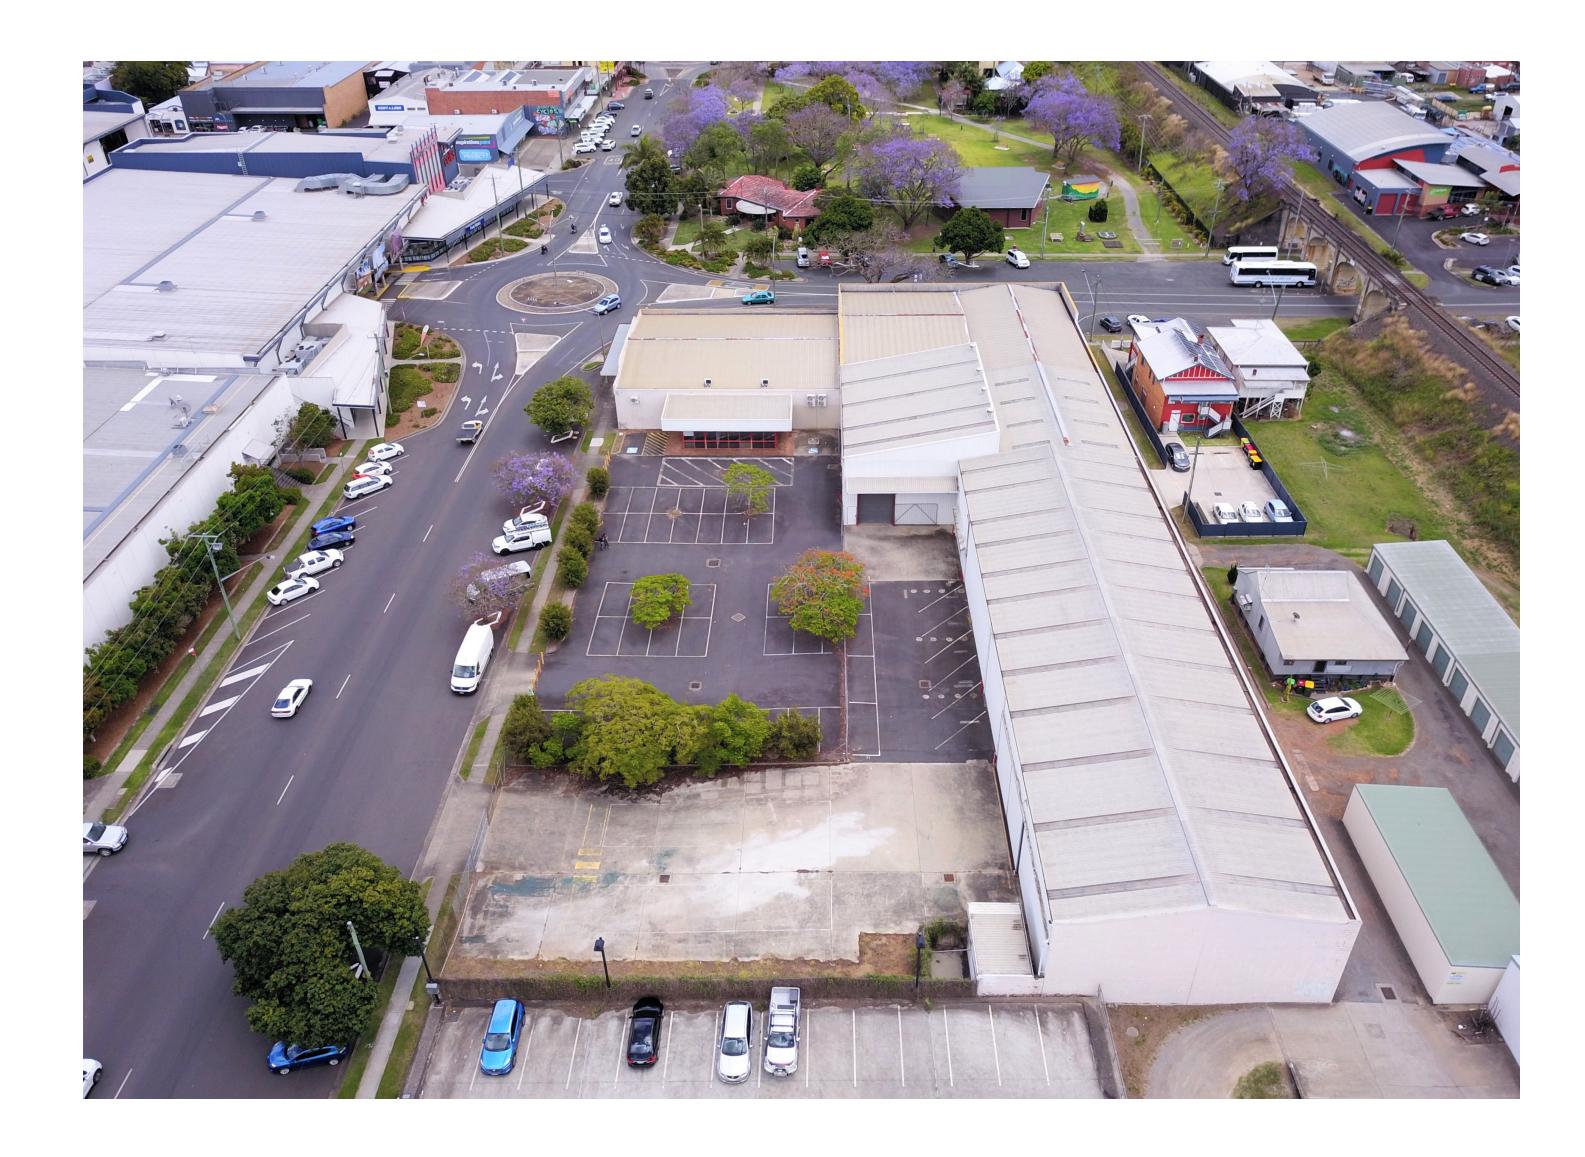

## for lease.

Multipurpose / Big Box Retail

76 Pound Steet, Grafton NSW

There has never been an opportunity to spruik a Location, Location, Location offering than this. Located directly opposite the Clarence Valley's major shopping centre, Grafton ShoppingWorld, the prominent Pound Street frontage has been afforded even greater exposure with the opening of the new Grafton Bridge and subsequent Pound Street traffic corridor. On offer is 2,900sqm of Ground Level multipurpose Retail and Warehousing space, occupying a total land parcel of approx. 5,500sqm. Accommodating 33 off-street caparking spaces as well as designated staff parking and loading areas.

Zoning B3 Commercial Core | Total NLA 3,500sqm (approx) | Total Land Area 5,500sqm (approx)