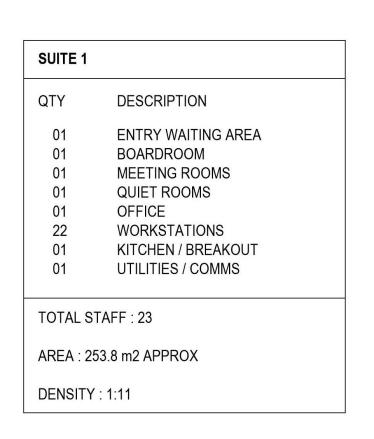

| SUITE 4                                |                                                                                                                                  |
|----------------------------------------|----------------------------------------------------------------------------------------------------------------------------------|
| QTY                                    | DESCRIPTION                                                                                                                      |
| 01<br>01<br>01<br>02<br>01<br>26<br>01 | ENTRY WAITING AREA BOARDROOM MEETING ROOMS QUIET ROOMS OPEN COLLABORATION AREA WORKSTATIONS KITCHEN / BREAKOUT UTILITIES / COMMS |
| TOTAL S                                | TAFF : 24<br>82.3 m2 APPROX<br>' : 1: 11.76                                                                                      |