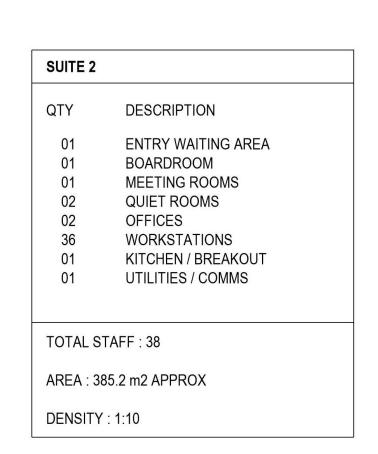

| SUITE 3                                |                                                                                                                  |  |
|----------------------------------------|------------------------------------------------------------------------------------------------------------------|--|
| QTY                                    | DESCRIPTION                                                                                                      |  |
| 01<br>01<br>01<br>02<br>02<br>30<br>01 | ENTRY WAITING AREA BOARDROOM MEETING ROOMS QUIET ROOMS OFFICES WORKSTATIONS KITCHEN / BREAKOUT UTILITIES / COMMS |  |
| TOTAL S                                | TAFF: 30                                                                                                         |  |
| AREA: 32                               | 25.4 m2 APPROX                                                                                                   |  |
| DENSITY                                | : 1:10.8                                                                                                         |  |