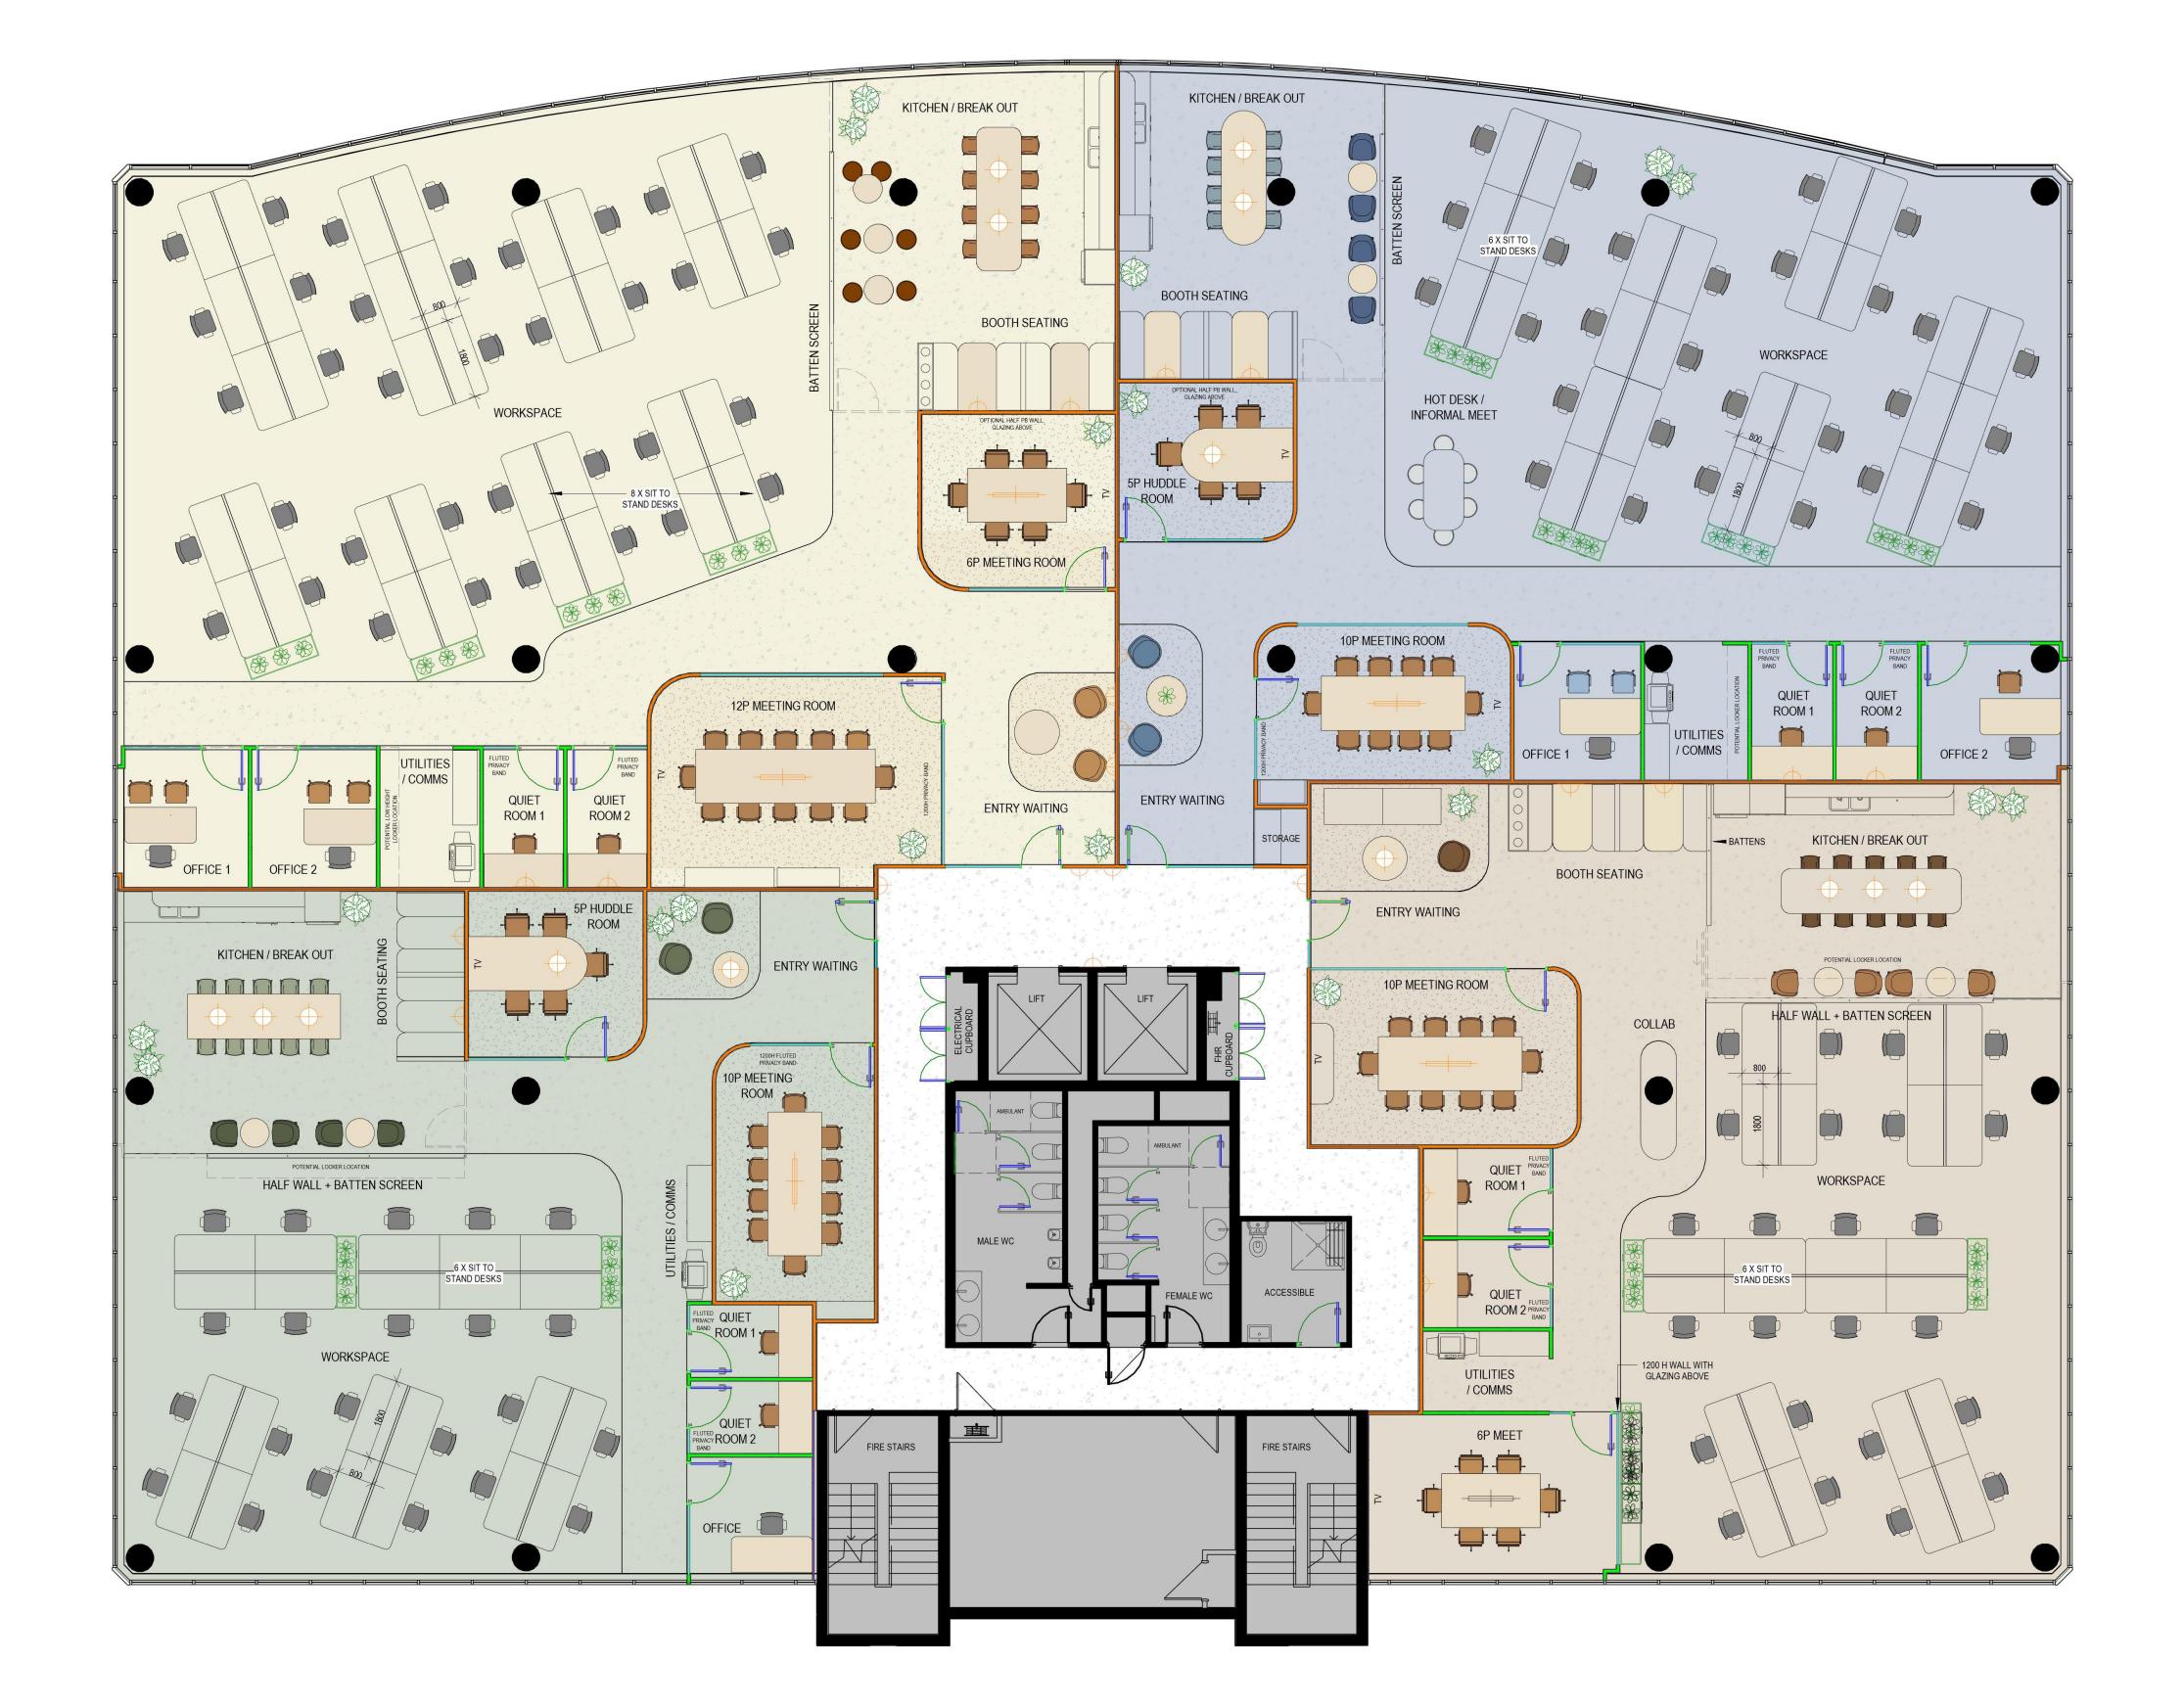

| SUITE 3                                |                                                                                                                  |  |
|----------------------------------------|------------------------------------------------------------------------------------------------------------------|--|
| QTY                                    | DESCRIPTION                                                                                                      |  |
| 01<br>01<br>01<br>02<br>02<br>30<br>01 | ENTRY WAITING AREA BOARDROOM MEETING ROOMS QUIET ROOMS OFFICES WORKSTATIONS KITCHEN / BREAKOUT UTILITIES / COMMS |  |
| TOTAL S                                | TAFF: 30                                                                                                         |  |
| AREA: 32                               | 25.4 m2 APPROX                                                                                                   |  |
| DENSITY                                | : 1:10.8                                                                                                         |  |

| SUITE 4                                |                                                                                                                                  |
|----------------------------------------|----------------------------------------------------------------------------------------------------------------------------------|
| QTY                                    | DESCRIPTION                                                                                                                      |
| 01<br>01<br>01<br>02<br>01<br>26<br>01 | ENTRY WAITING AREA BOARDROOM MEETING ROOMS QUIET ROOMS OPEN COLLABORATION AREA WORKSTATIONS KITCHEN / BREAKOUT UTILITIES / COMMS |
| TOTAL S                                | TAFF : 24<br>82.3 m2 APPROX<br>' : 1: 11.76                                                                                      |