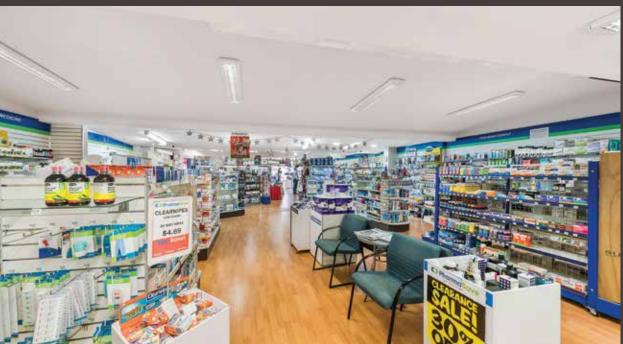

#### 76A The Terrace, Ocean Grove

- > Prime location adjoining proposed Town Square and opposite busy pedestrian crossing
- > Leased to long standing Tenant trading as Pharma Save
- > Substantial frontage of 10.06 metres.
- > Rent: \$107,000 per annum plus GST
- > Subdivision potential (STCA)
- > Includes generous on title air rights
- > Rear access entered from Ocean Grove Barwon Heads Road
- > Excellent public car parking nearby
- Outstanding opportunity to acquire exceptional investment situated within rapidly developing Bellarine Peninsula
- > 10% deposit, balance 60 days