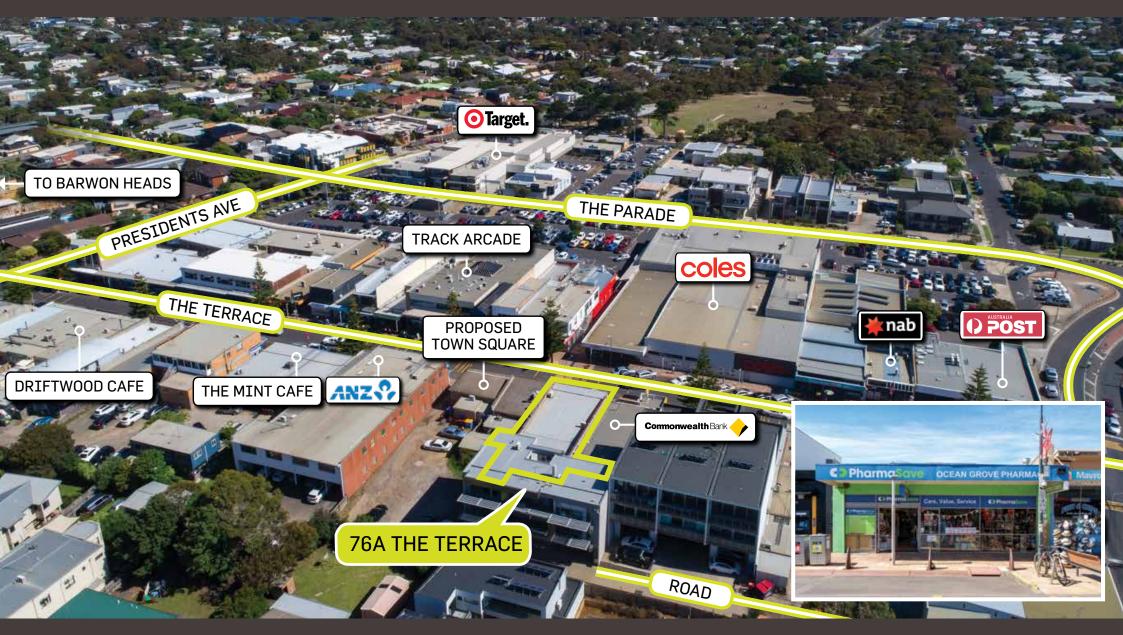

#### 76A The Terrace, Ocean Grove

- > Prime location adjoining proposed Town Square and opposite busy pedestrian crossing
- > Leased to long standing Tenant trading as Pharma Save
- > Substantial frontage of 10.06 metres.
- > Rent: \$107,000 per annum plus GST
- > Subdivision potential (STCA)
- > Includes generous on title air rights
- > Rear access entered from Ocean Grove Barwon Heads Road
- > Excellent public car parking nearby
- Outstanding opportunity to acquire exceptional investment situated within rapidly developing Bellarine Peninsula
- > 10% deposit, balance 60 days