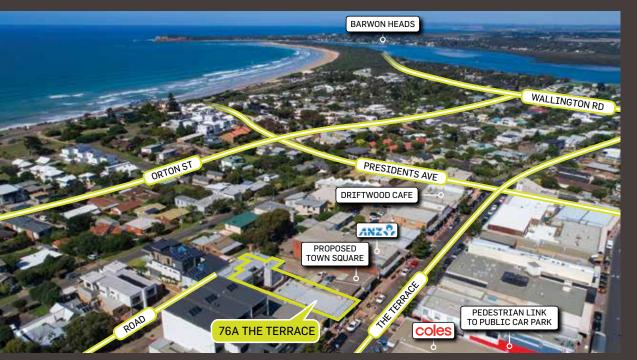

#### 76A The Terrace, Ocean Grove

- > Prime location adjoining proposed Town Square and opposite busy pedestrian crossing
- > Leased to long standing Tenant trading as Pharma Save
- > Substantial frontage of 10.06 metres.
- > Rent: \$107,000 per annum plus GST
- > Subdivision potential (STCA)
- > Includes generous on title air rights
- > Rear access entered from Ocean Grove Barwon Heads Road
- > Excellent public car parking nearby
- Outstanding opportunity to acquire exceptional investment situated within rapidly developing Bellarine Peninsula
- > 10% deposit, balance 60 days