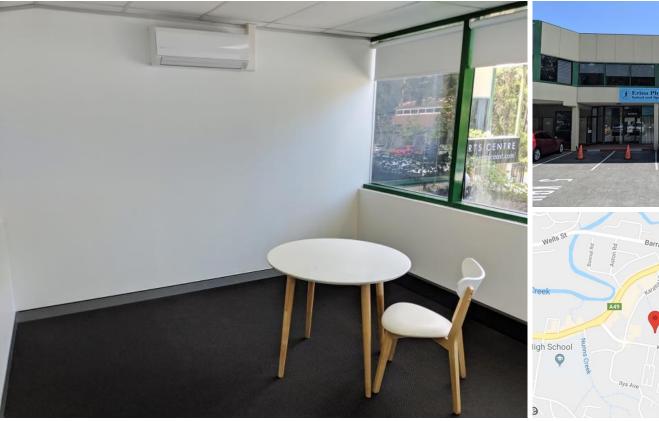

### **Description:**

This is a well presented, professional, serviced office of 12.5sqm approx.

The suite is freshly painted, has split system air-conditioning, new carpet floor coverings and abundant natural light.

The office has electricity and internet included in the rent, so represents fantastic value for small business operators, or businesses requiring that bit of extra space.

Common facilities include a modern kitchen/lunch area and male and female bathrooms.