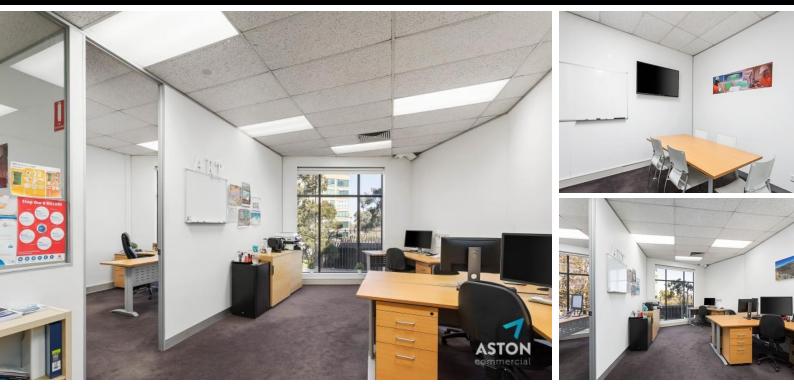

### Description:

- Building Size: 55 sqm\*
- Light and Bright
- Immediate Tram Access

Aston Commercial are pleased to offer this superbly presented office located on the first floor of the Junction Business Centre in St Kilda. The office is a stone's throw away from popular Fitzroy Street cafes and eateries and is easily accessible by tram.

The space presents extremely well with great natural light overlooking St Kilda Road to the west.

Owner will offer significant rent free for all leases of 3+ years.

Please contact Aston Commercial today to arrange your private inspection.