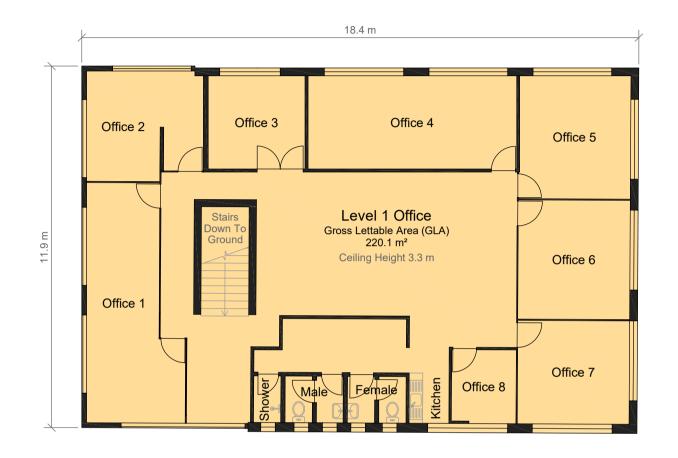

## **Property Information:**

Warehouse 221.1 m<sup>2</sup>
Store Room 16.7 m<sup>2</sup>

Office 220.1 m<sup>2</sup> Total GLA 457.9 m<sup>2</sup>

Note: Areas calculated according to Property Council of Australia (PCA) Methods Of Measurement guidelines (March 1997 Revision) for Gross Lettable Area (GLA)

## **Prepared For:**

Building 2 - Existing Fitout Ground Level & Level 1 20-24 Addison Road Marrickville, NSW **Date:** 8/02/2019 **Reference:** 3DS19005

**Scale:** 1 : 125 at A3

Revision: 0 Page: 1 of 1