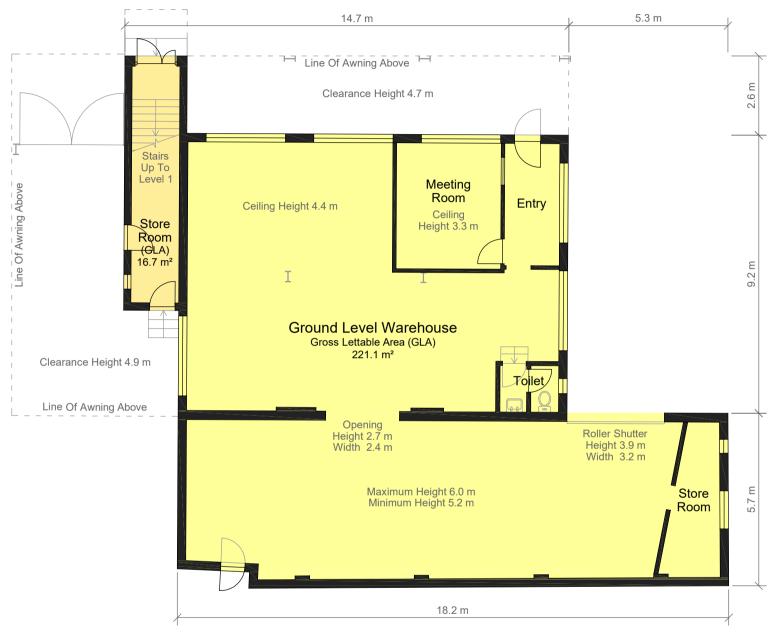

## **Property Information:**

Warehouse 221.1 m<sup>2</sup>
Store Room 16.7 m<sup>2</sup>

Office 220.1 m<sup>2</sup> Total GLA 457.9 m<sup>2</sup>

Note: Areas calculated according to Property Council of Australia (PCA) Methods Of Measurement guidelines (March 1997 Revision) for Gross Lettable Area (GLA)

## **Prepared For:**

Building 2 - Existing Fitout Ground Level & Level 1 20-24 Addison Road Marrickville, NSW **Date:** 8/02/2019 **Reference:** 3DS19005

**Scale:** 1 : 125 at A3

Revision: 0 Page: 1 of 1